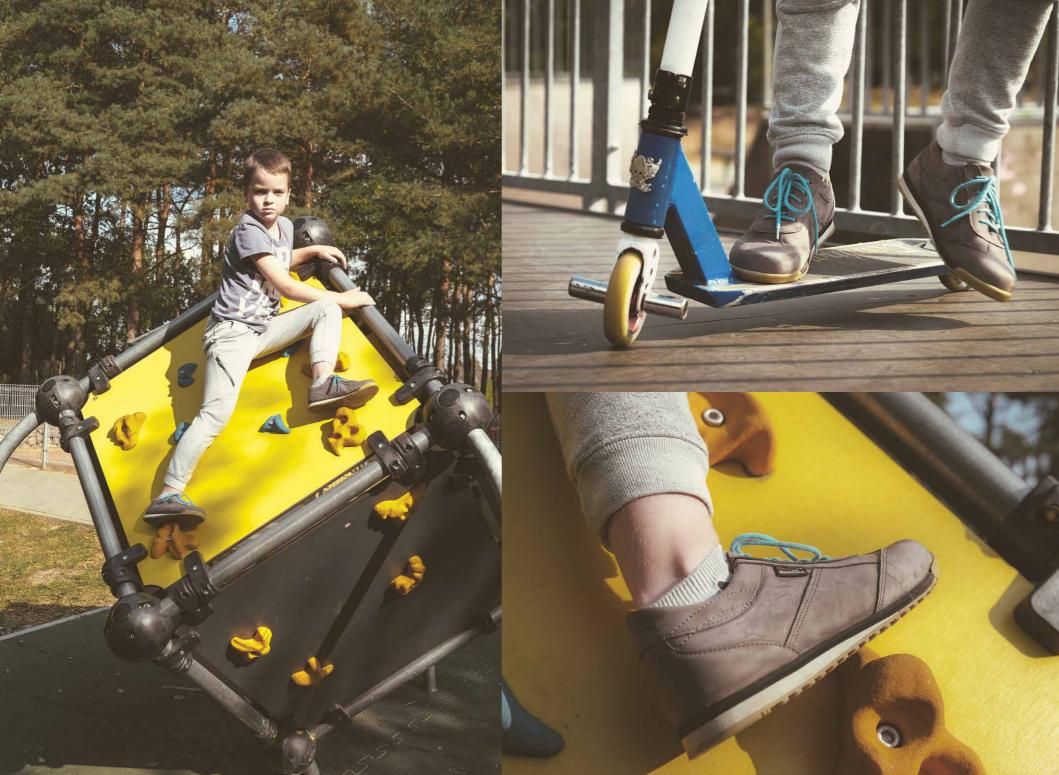

All our shoes are made of natural leather therefore they are softer, more flexible and fit the shape of the foot better. Leather is the natural environment for the feet.

**Water resistance** owing to the TE-POR membrane (in a selection of models).

Ale models are fitted with **rigid heel section** (up to the Achilles tendon).

**There are no seams** inside the shoes, ensuring a feeling of comfort and preventing abrasions of outer skin.

The shoes are **ultra-light** because of the materials used.

**Appropriate width** ensures freedom of the little feet and room for their growth.

Soles produced by the renown Vibram<sup>®</sup> company guarantee elasticity, additionally assisting in the training of underdeveloped longitudinal foot arch in children.