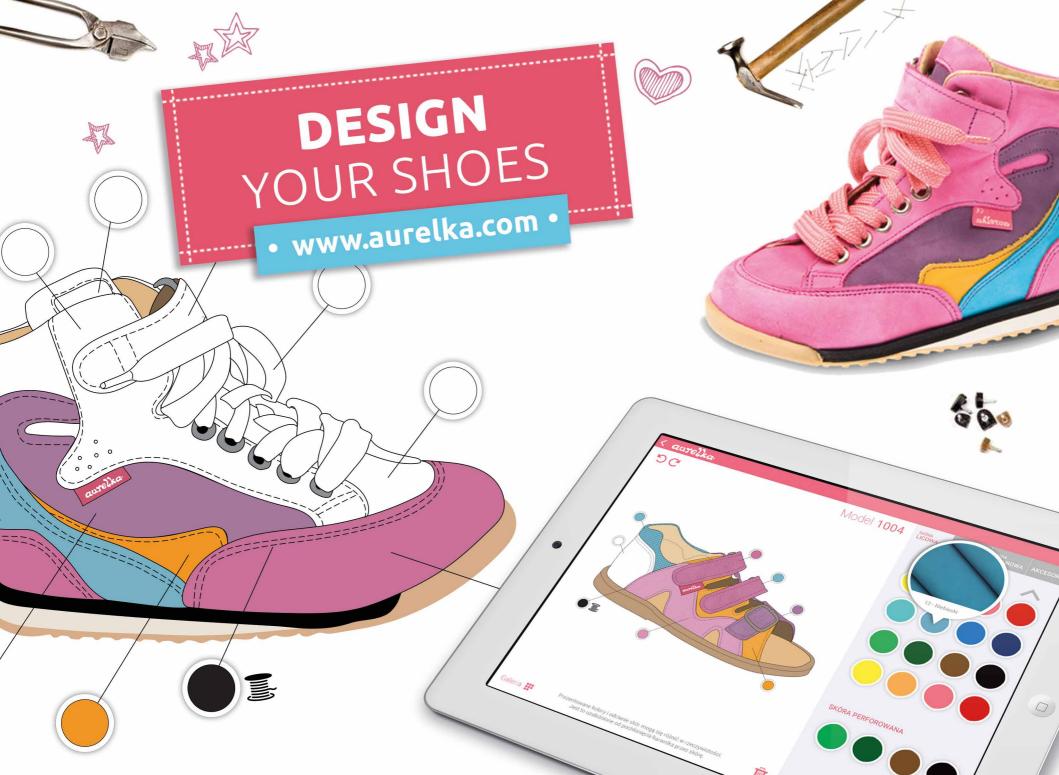

terial used in manufacturing of our outsoles is the Italian -made Vibram® rubber, allowing for production of simple treads of exceptional plasticity. Its structure serves as a support for the corrective elements, whichalignthefootintherightposition..

Corrective elements most often fitted into Aurelka footwear:

- Thomas Heel
- Reverse Thomas Heel
- Thomas Heel Modification
- Thomas Heel for Over-Supination
- Reinforced Counter
- Heel Counters
- Hindfoot Supination
- Hindfoot Pronation
- Medial Wedge Supination
- Lateral Wedge Pronation
- Corrective Shoes "Shoe Lifts"
- Pairs of Shoes for Different-Sized Feet
- Metatarsal Pads
- Anti-Varus Shoes Symmetrical Form
- Anti-Varus Abducted Form
- Longitudinal Arch Supination
- Stabilising Element (Heel Cups)

Find out more on www.aurelka.com





### HOW TO CHOOSE THE RIGHT SHOES?

A pair of good shoes has to be selected for particular feet of a particular child - the foot's length is far from being the only element in choosing a proper shoe. As important us the foot's width, as well as the vaulted longitudinal arch, heel position and the stability of the hock joint. It is also necessary not only to observe the feet in static, standing position, but also to see how they work while walking barefoot and in some footwear. Wrong choice of shoe size is likely to result in the loss of properties optimum for feet even in potentially the best shoes. Generally, due to the rapid increase of child's foot size, you may want to select shoes max. a size larger than the size of your child's foot (though it is better to opt for 1/2 a size).



#