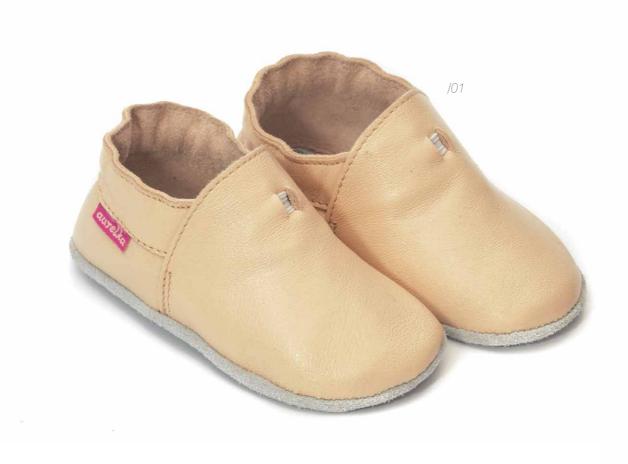

#### STARTING SHOES

Perfect booties for toddlers. Made entirely of natural leather (incl. the upper of kidskin), which makes them safe for baby feet - they protect and assist them in the task of learning to walk.