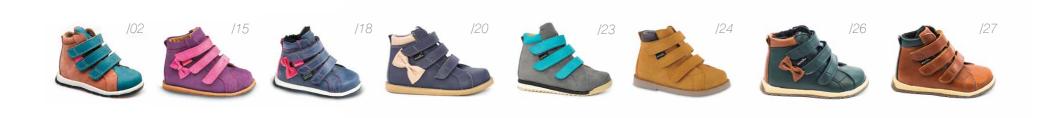

#### MOCASSINS

Fantastic shoes for the spring, summer and autumn seasons. Single large velcro strap enables easy fit for every little foot. The shoes are very light and flexible. They provide children with great comfort of use and ensure the proper development of your child's little feet.

#### SHOES FOR GIRLS

Very elegant and practical girls' shoes. Each little "princess" will want to wear them. They ensure comfortable environment and proper development of your daughter's little feet.