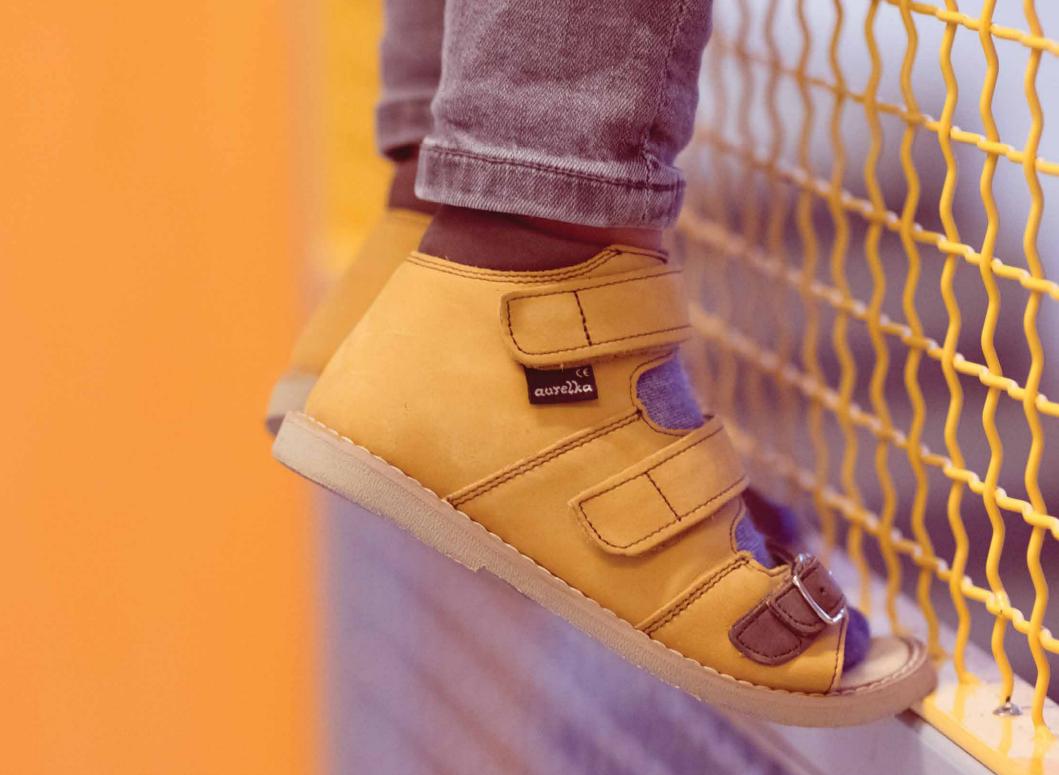

#### "SAFARI" SANDALS

Sumer sandals with reinforced heel-band and an elastic insole; they provide comfort of use during the summer days, assisting your child's little feet in their proper development.

#### SANDALS

Our healthy sandals with anatomical insole combine classic look with comfort. They are manufactured of top quality materials, grain and unbuckle leather. The sandals feature a lining which prevents their deformation ensuring long life of their original shape.