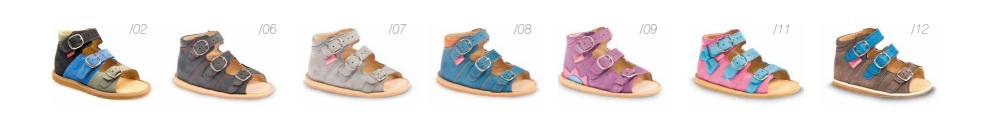

#### "SAFARI" SANDALS

Sumer sandals with reinforced heel-band and an elastic insole; they provide comfort of use during the summer days, assisting your child's little feet in their proper development.

#### SANDALS

Our healthy sandals with anatomical insole combine classic look with comfort. They are manufactured of top quality materials, grain and unbuckle leather. The sandals feature a lining which prevents their deformation ensuring long life of their original shape.