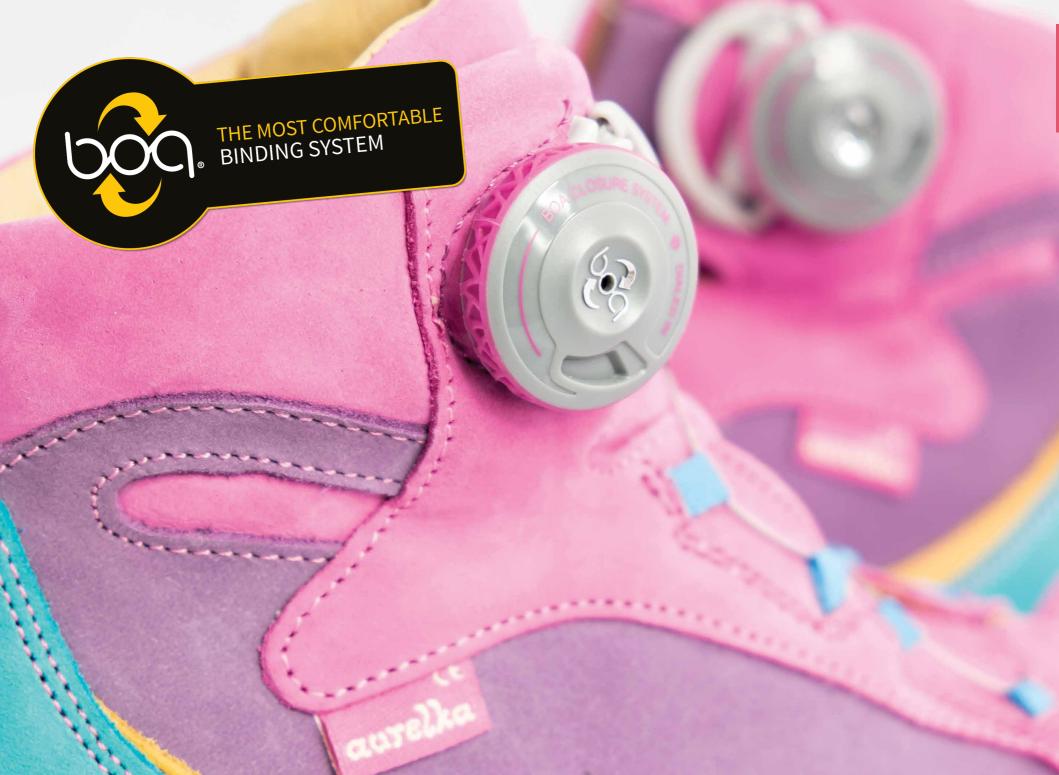

# Shoes with **BOA® BINDING**

A decade's experience in fitting sports footwear informed the creators of the world's best locking system for prophylactic and orthopaedic shoes. In contrast to traditional shoelaces, the BOA® binding system is not slippery, thus helping to perfectly and securely fit the foot in the shoe and providing it with comfortable environment throughout the day.

We are proud to be the only footwear manufacturer in Poland to have won the trust of the US-based BOA® company and to have established production of series of shoes with the BOA® binding system.

In prophylactic footwear, the BOA® system combines two types of fasteners: laces and Velcro. Laces enable us to provide perfect fitting of the foot in the shoe, whereas Velcro facilitate fastening.

Both of these methods, however, have their drawbacks. That is why BOA® bindings help children fasten their shoes easily and firmly on their own, ensuring stabilisation of the ankle.