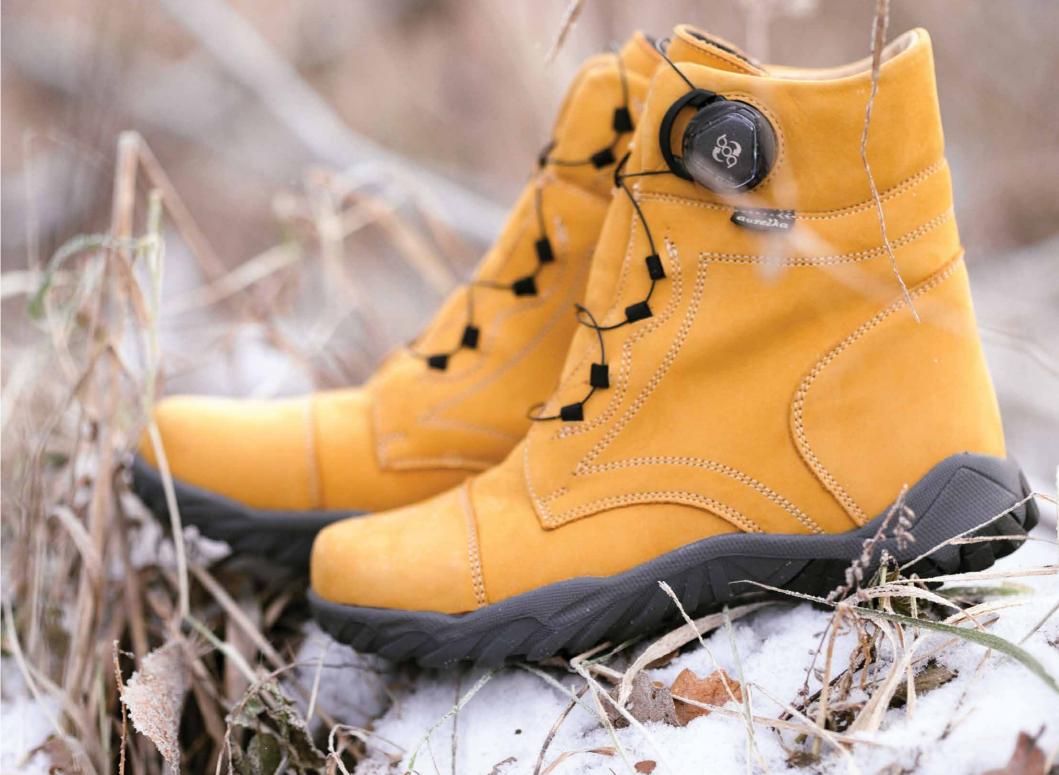

# Shoes with **BOA® BINDING**

A decade's experience in fitting sports footwear informed the creators of the world's best locking system for prophylactic and orthopaedic shoes. In contrast to traditional shoelaces, the BOA® binding system is not slippery, thus helping to perfectly and securely fit the foot in the shoe and providing it with comfortable environment throughout the day.

We are proud to be the only footwear manufacturer in Poland to have won the trust of the US-based BOA® company and to have established production of series of shoes with the BOA® binding system.

In prophylactic footwear, the BOA® system combines two types of fasteners: laces and Velcro. Laces enable us to provide perfect fitting of the foot in the shoe, whereas Velcro facilitate fastening.

Both of these methods, however, have their drawbacks. That is why BOA® bindings help children fasten their shoes easily and firmly on their own, ensuring stabilisation of the ankle.