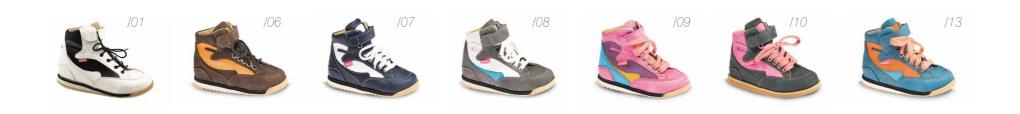

#### "INDOOR" SPORT SHOES

This very trendy pair of shoes is perfect for various sports. Fitted with reinforced heel--band and flexible non-slipping sole, they function very well both on the surface in the gym, but also on outdoor. They ensure comfortable environment and proper development of your child's feet.

#### SPORTS SHOES

Extremely fashionable little sports shoes. They are great for doing sports as they are fitted with rigid heel-band and flexible non--slipping sole. Thanks to the above they can be used both on the surface in the gym and outdoors. They ensure comfortable environment and proper development of your child's feet.

### "INDOOR" SPORTS SHOES

Super trendy sport shoes. Perfect for sports, have a reinforced heel-band and flexible non-slipping sole, and, thus they function very well both in the gym and on the ground. They provide comfort of use and proper development of the feet.

#### SPORT SHOE

Extremely fashionable little sports shoes great for every season. They are perfect for practicing sports as they support the hock joint. They are also ideal for lessons of gymnastics. They ensure comfortable environment and proper development of your child's feet.

#### SPORTS SHOES

Extremely fashionable little sports shoes great for every season. They are perfect for practicing sports as they support the hock joint. They are also ideal for lessons of gymnastics. They ensure comfortable environment and proper development of your child's feet.