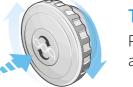

#### TO OPEN:

Pull the wheel. Pull the tab forward and loosen the line.

#### TO CLOSE:

Press the wheel and turn it right.