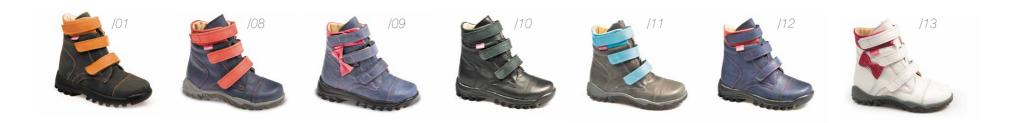

#### HIGH BOOTS

Comfortable shoes for autumn and winter fun-times outdoor. Soft fur lining helps warm small feet on cold winter days, providing comfort of use and ensuring proper development of your child's feet.

#### BOVVER-STYLE CHILD BOOTS

Comfortable shoes for autumn and winter days. They preform very well in difficult weather conditions, providing comfort of use and ensuring proper development of your child's feet.