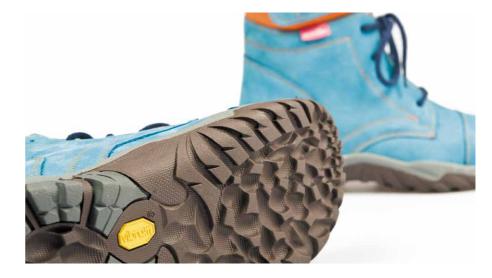

#### VIBRAM<sup>®</sup> COUGAR SOLE

It is a trekking sole proven under difficult conditions, e.g. on snow, sand or rocks. The Vibram Cougar soles have good adherence and are durable. Additionally, they are ultra-light.

The solutions used by the brand, such as self-cleaning grooves, the rotation zones and anti-slip surfaces guarantee high level of comfort and safety. The soles made by Vibram® are ones of the most popular and renown among mountaineers, trekkers and mountain climbers.