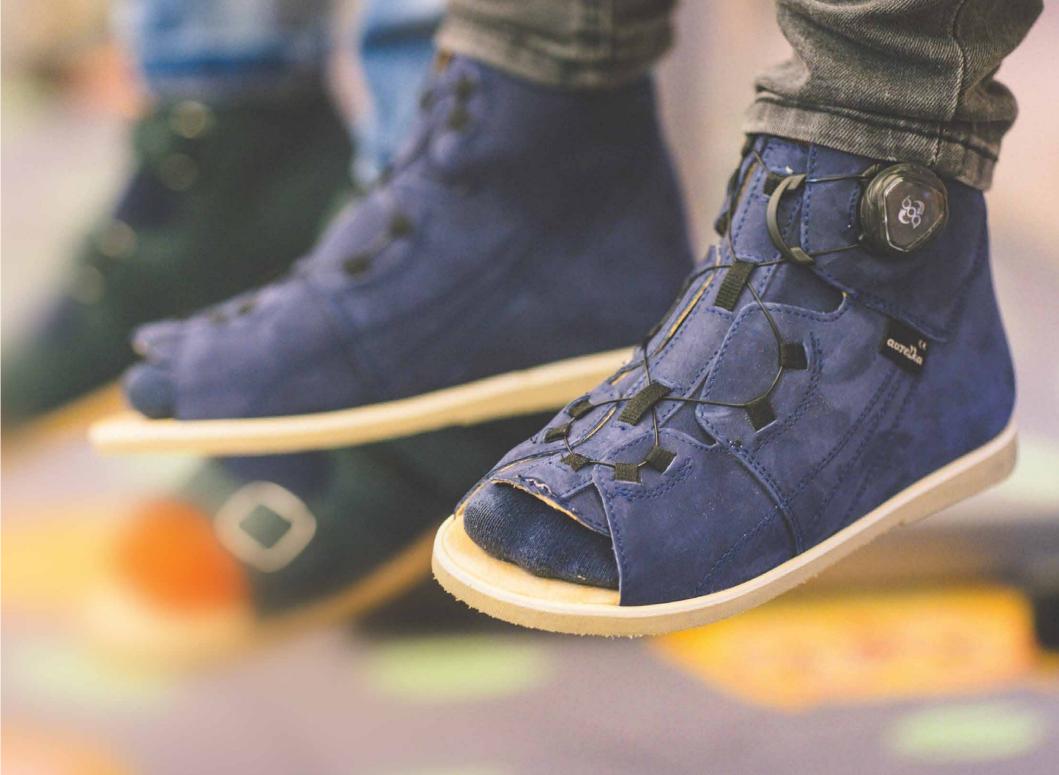

# Shoes with **BOA® BINDING**

A decade's experience in fitting sports footwear informed the creators of the world's best locking system for prophylactic and orthopaedic shoes. In contrast to traditional shoelaces, the BOA® binding system is not slippery, thus helping to perfectly and securely fit the foot in the shoe and providing it with comfortable environment throughout the day.

We are proud to be the only footwear manufacturer in Poland to have won the trust of the US-based BOA® company and to have established production of series of shoes with the BOA® binding system.

In prophylactic footwear, the BOA® system combines two types of fasteners: laces and Velcro. Laces enable us to provide perfect fitting of the foot in the shoe, whereas Velcro facilitate fastening.

Both of these methods, however, have their drawbacks. That is why BOA® bindings help children fasten their shoes easily and firmly on their own, ensuring stabilisation of the ankle.

#### TO OPEN:

Pull the wheel. Pull the tab forward and loosen the line.

#### TO CLOSE:

Press the wheel and turn it right.