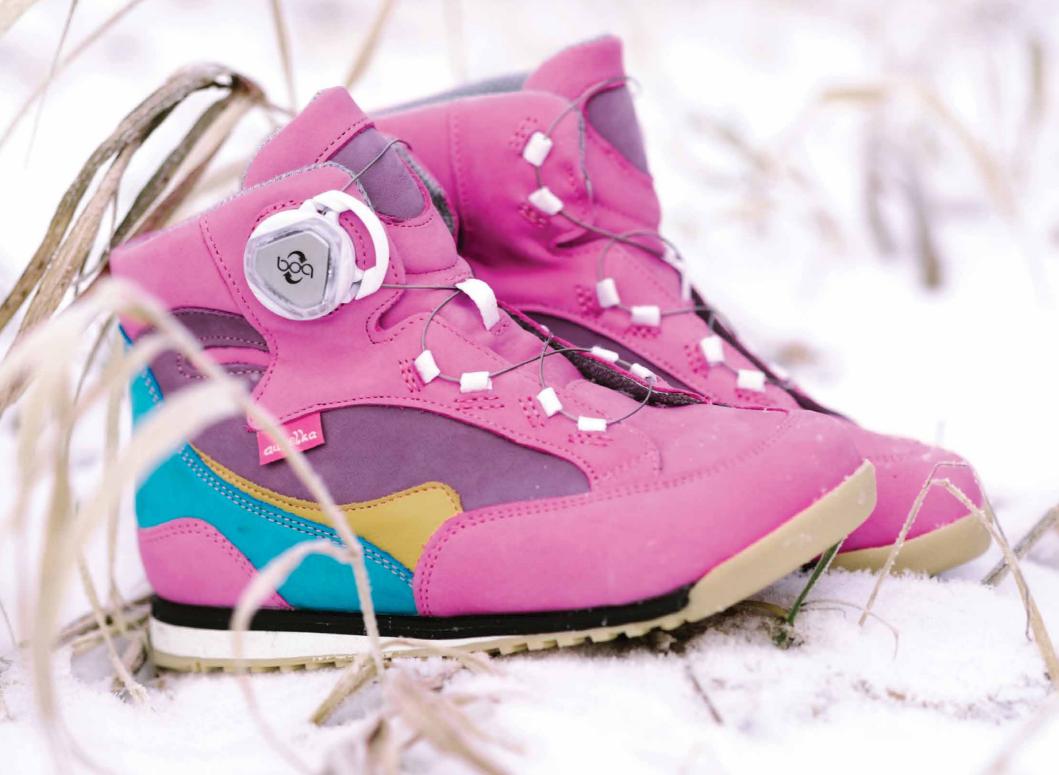

# Shoes with **BOA® BINDING**

A decade's experience in fitting sports footwear informed the creators of the world's best locking system for prophylactic and orthopaedic shoes. In contrast to traditional shoelaces, the BOA® binding system is not slippery, thus helping to perfectly and securely fit the foot in the shoe and providing it with comfortable environment throughout the day.

We are proud to be the only footwear manufacturer in Poland to have won the trust of the US-based BOA® company and to have established production of series of shoes with the BOA® binding system.

In prophylactic footwear, the BOA® system combines two types of fasteners: laces and Velcro. Laces enable us to provide perfect fitting of the foot in the shoe, whereas Velcro facilitate fastening.

Both of these methods, however, have their drawbacks. That is why BOA® bindings help children fasten their shoes easily and firmly on their own, ensuring stabilisation of the ankle.