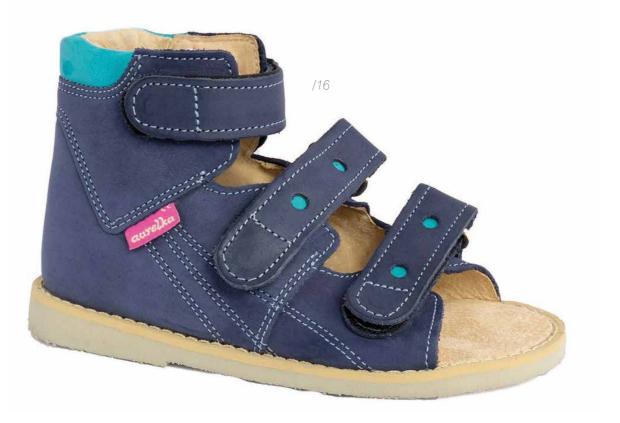

#### CHILD AND YOUTH SHOES

These shoes are intended for home use; they may also be used as outdoor summer shoes. Their specialised design ensures correct position of the child's feet, thus preventing the risk of causing any lower limbs defects. Adaptable for corrective insoles and other orthopaedic alterations.