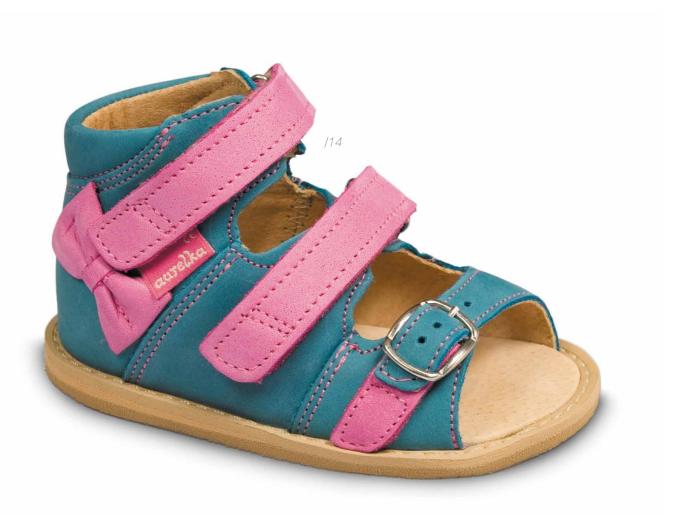

#### "SAFARI" SANDALS

Sumer sandals with reinforced heel-band and an elastic insole; they provide comfort of use during the summer days, assisting your child's little feet in their proper development.

#### SANDALS

Our healthy sandals with anatomical insole combine classic look with comfort. They are manufactured of top quality materials, grain and unbuckle leather. The sandals feature a lining which prevents their deformation ensuring long life of their original shape.