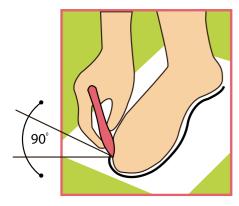

### In order to take measurement of the foot, follow the instruction below:

**1.** Standing on a piece of paper, draw the contour of foot circumference.

#### In order to take the contour of the foot correctly, one should hold the pencil at the right angle to the paper.

**2.** Take measurement in centimetres of the distance between the extreme points in the drawing (A and B). Do not add any additional millimetres to those provided in the table on the right.