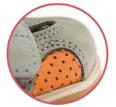

To each pair of shoes we add padding insoles to improve the comfort of wearing without interfering with the motor activity of the foot. A layer of sponge provides additional softness and shock absorption in the region of the heel as well as further supports valgus heels, especially those of thinner children.