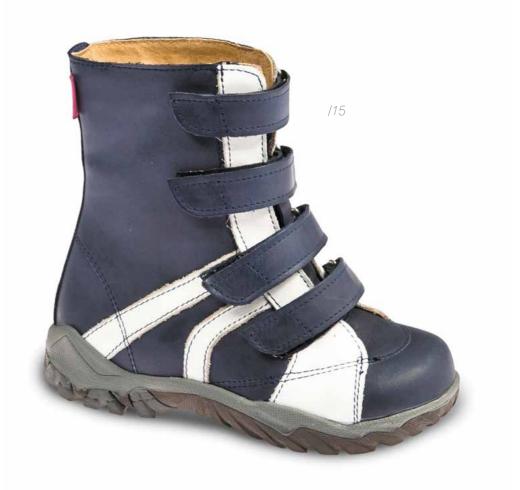

#### 1. A set of EL-BUT SYSTEM consists of:

- Children's sandal model 1003 from the collection "Aurelka" ;
- A prophylactic soft insole with a piece of double sided tape to fix the support into the shoe;
- A support for the supination or pronation of the hindfoot, intended for children with abducted or adducted feet;
- A support for supinating the hindfoot combined with a support for the longitudinal foot arch and a cavity under the heel, intense for children with valgus flat-feet.