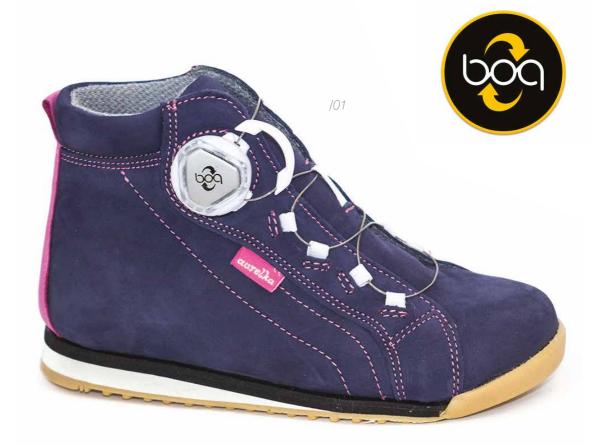

# Shoes with **BOA® BINDING**

A decade's experience in fitting sports footwear informed the creators of the world's best locking system for prophylactic and orthopaedic shoes. In contrast to traditional shoelaces, the BOA® binding system is not slippery, thus helping to perfectly and securely fit the foot in the shoe and providing it with comfortable environment throughout the day.

We are proud to be the only footwear manufacturer in Poland to have won the trust of the US-based BOA® company and to have established production of series of shoes with the BOA® binding system.

In prophylactic footwear, the BOA® system combines two types of fasteners: laces and Velcro. Laces enable us to provide perfect fitting of the foot in the shoe, whereas Velcro facilitate fastening.

Both of these methods, however, have their drawbacks. That is why BOA® bindings help children fasten their shoes easily and firmly on their own, ensuring stabilisation of the ankle.