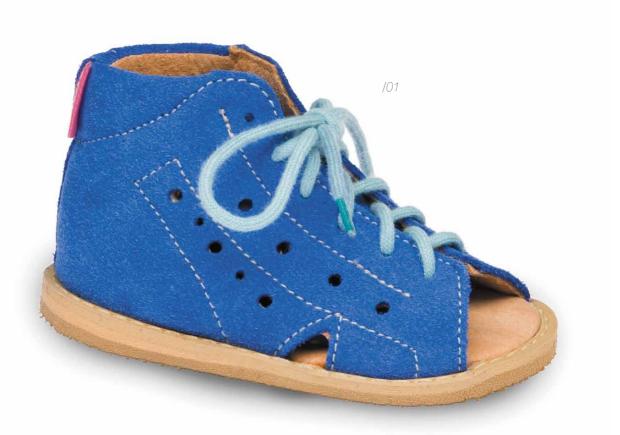

**Easy to put on thanks to special design.** Different closures available: burr fastener, buckle closure, lace closure, zip fastener, BOA® binding.

Natural, breathable environment for your child's feet.

**Flexibility** – our shoes bend correctly in the section corresponding to the axis of metatar-sophalangeal joints.

They help to **stabilise the foot**.

The footwear we manufacture is certified by the Central Laboratory of Footwear Industry in Cracow and was awarded the "Healthy Foot" certification.