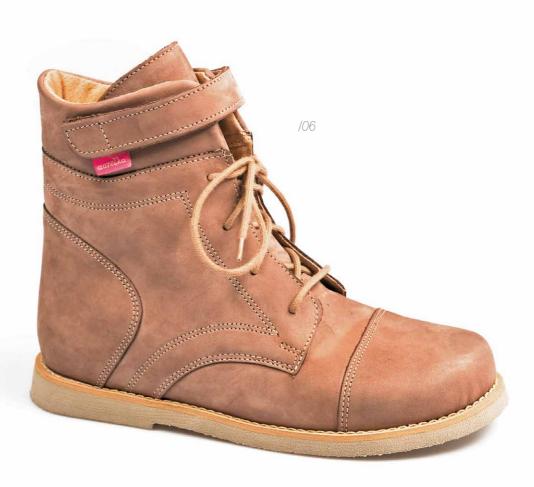

#### HIGH BOOTS

Comfortable shoes for autumn and winter fun-times outdoor. Soft fur lining helps warm small feet on cold winter days, providing comfort of use and ensuring proper development of your child's feet.