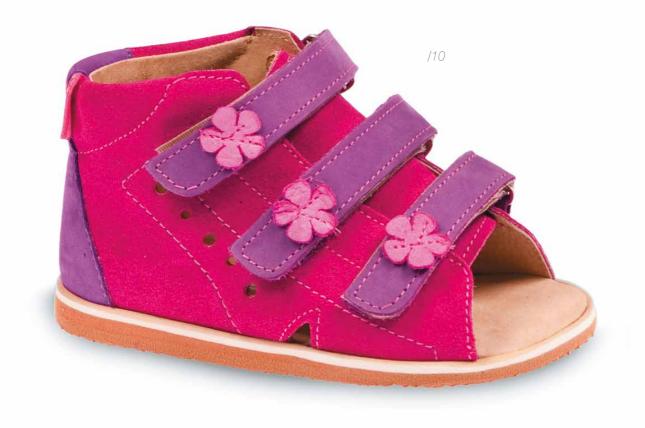

#### 1. A set of EL-BUT SYSTEM consists of:

- Children's sandal model 1003 from the collection "Aurelka" ;
- A prophylactic soft insole with a piece of double sided tape to fix the support into the shoe;
- A support for the supination or pronation of the hindfoot, intended for children with abducted or adducted feet;
- A support for supinating the hindfoot combined with a support for the longitudinal foot arch and a cavity under the heel, intense for children with valgus flat-feet.