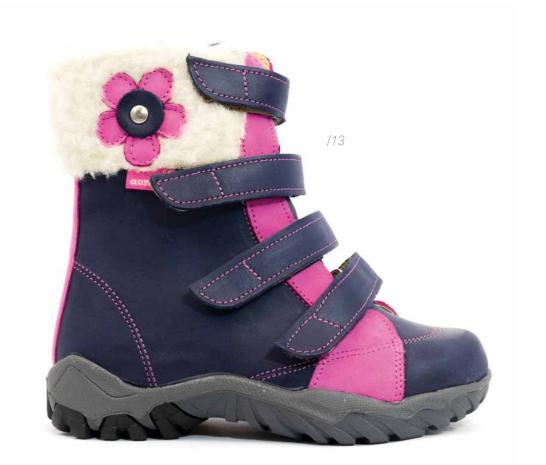

#### HIGH BOOTS

Comfortable shoes for autumn and winter fun-times outdoor. Soft fur lining helps warm small feet on cold winter days, providing comfort of use and ensuring proper development of your child's feet.