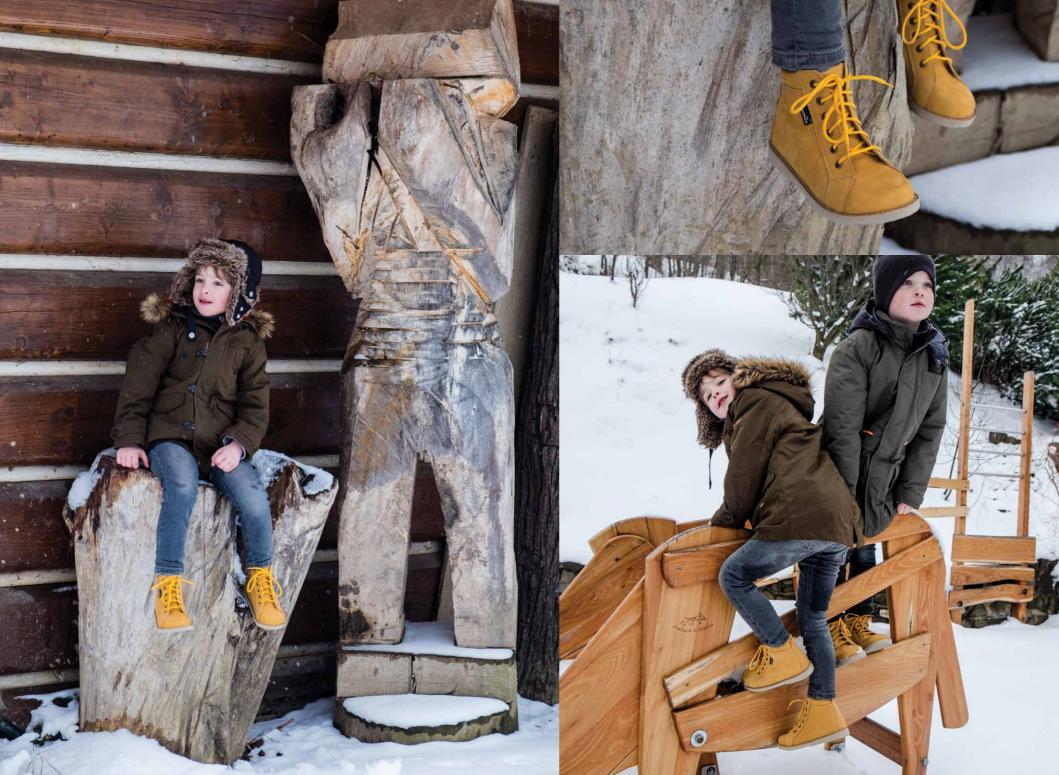

#### HIGH BOOTS

Comfortable shoes for autumn and winter fun-times outdoor. Soft fur lining helps warm small feet on cold winter days, providing comfort of use and ensuring proper development of your child's feet.