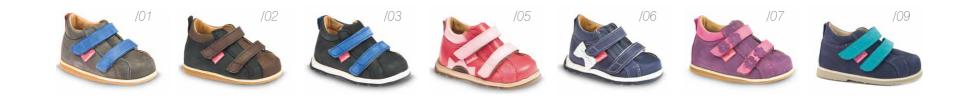

#### "SAFARI" SANDALS

Sumer sandals with reinforced heel-band and an elastic insole; they provide comfort of use during the summer days, assisting your child's little feet in their proper development.

#### SANDALS

Our healthy sandals with anatomical insole combine classic look with comfort. They are manufactured of top quality materials, grain and unbuckle leather. The sandals feature a lining which prevents their deformation ensuring long life of their original shape.