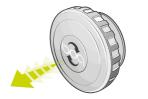

#### TO OPEN:

Pull the wheel. Pull the tab forward and loosen the line.

#### TO CLOSE:

Press the wheel and turn it right.