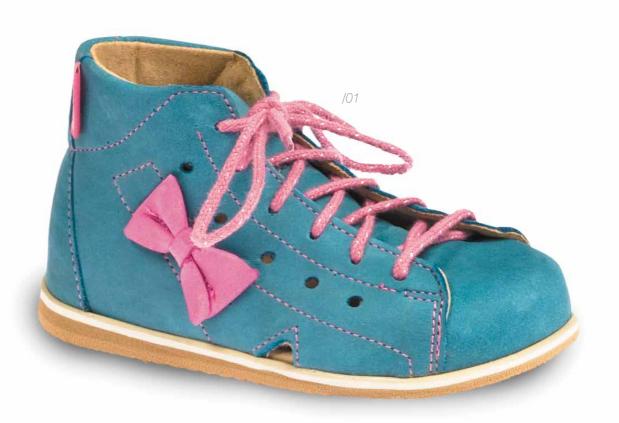

## aurella ISMORE

Our shoes are items of footwear intended to protect the not yet fully developed feet of your child from the external environment (unfavourable weather conditions and hard surfaces providing no shock absorption). They support and guide motor activity structures and mechanisms both of the feet and of the entire body. In case of foot deformities, Aurelka<sup>®</sup> shoes assist in rehabilitation, supplementing treatment.

We are persuaded that shoes for children should not be shaped inside nor fitted with longitudinal arch supports. Such approach fosters the development of the longitudinal arch as it does not cause relaxation of ligaments, tendons and muscles responsible for regular support of the foot arch. Additionally, the use of such construction enables us to fit corrective shoe insoles if necessary.

To each pair of shoes we add padding insoles to improve the comfort of wearing without interfering with the motor activity of the foot. A layer of sponge provides additional softness and shock absorption in the region of the heel as well as further supports valgus heels, especially those of thinner children.