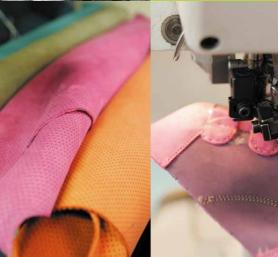

## OUR SHOES AND OUR QUALITY

Custom-made shoes are not the only feature that distinguishes our brand in the market. When manufacturing our shoes, we use the finest quality materials attested for their safety.

All our shoes are made of natural leather therefore they are softer, more flexible and fit the shape of the foot better. Leather is the natural environment for the feet.

**Water resistance** owing to the TE-POR membrane (in a selection of models).