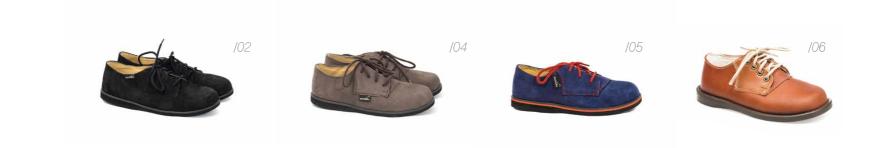

#### BROGUE SHOES

Elegant shoes for every little gentleman. Made of the highest quality leather in their entirety incl. the sole. Great for official and festive events. They provide children with comfort of use during the summer and ensure proper development of your boy's feet.