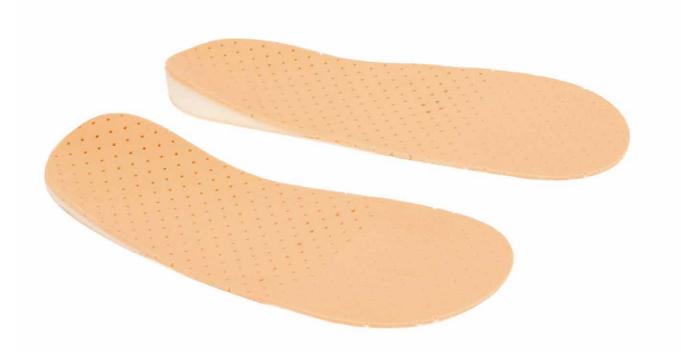

#### SUPINATING INSOLES

The insole supinates the longitudinal foot arch. It is recommended when treating valgus heel, longitudinal flat feet and valgus knees. It is made of materials ensuring correct alignment of the foot in the shoe and its proper ventilation.