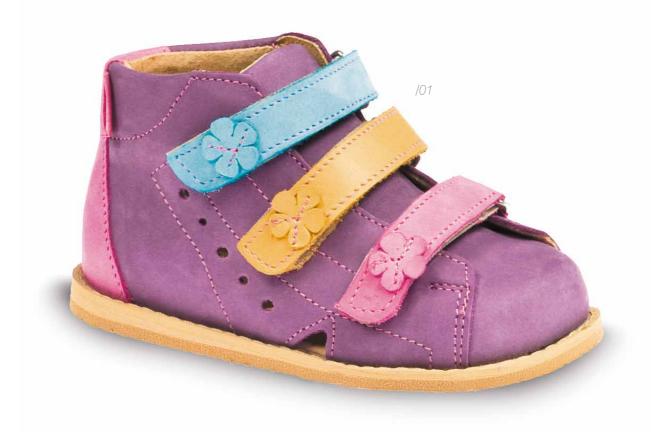

#### STARTING SHOES

Perfect booties for toddlers. Made entirely of natural leather (incl. the upper of kidskin), which makes them safe for baby feet - they protect and assist them in the task of learning to walk.

#### HOME BOOTIES

This model works great both as home and kindergarten slippers. They may also be used by kids as their summer shoes. They provide comfort of use, concurrently fostering the proper development of your child's little feet.