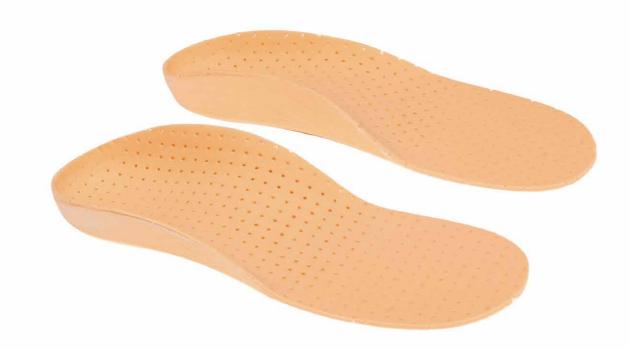

#### SUPINATING INSOLES

The insole supinates the longitudinal foot arch. It is recommended when treating valgus heel, longitudinal flat feet and valgus knees. It is made of materials ensuring correct alignment of the foot in the shoe and its proper ventilation.