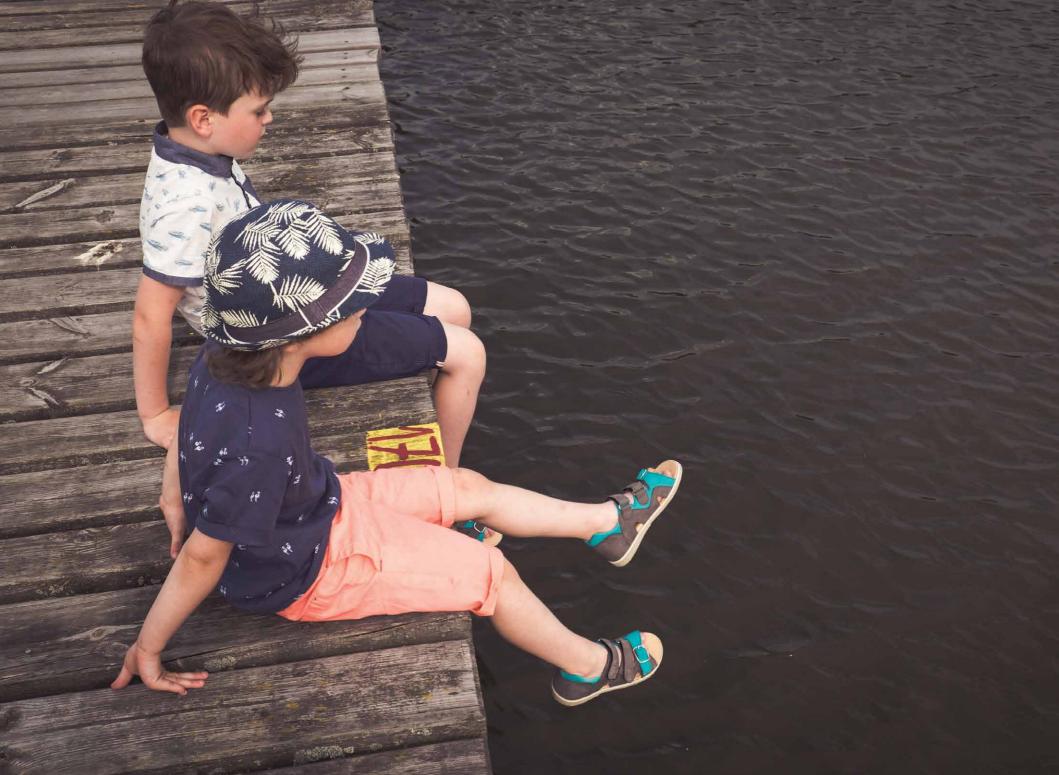

#### "SAFARI" SANDALS

Sumer sandals with reinforced heel-band and an elastic insole; they provide comfort of use during the summer days, assisting your child's little feet in their proper development.

#### SANDALS

Our healthy sandals with anatomical insole combine classic look with comfort. They are manufactured of top quality materials, grain and unbuckle leather. The sandals feature a lining which prevents their deformation ensuring long life of their original shape.