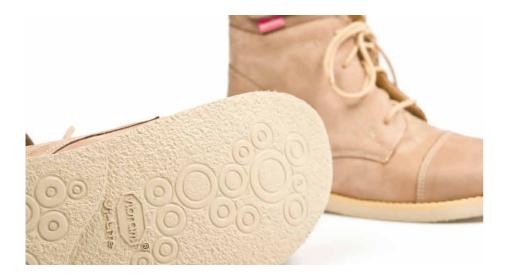

#### VIBRAM<sup>®</sup> STANDARD SOLE

An "intelligent sole" which adjusts to the feet. Vibram Standard soles feature various axes of tension which act like a spring, flexing and thus exercising the longitudinal foot arch. They are bendable and elastic; they do not scratch the surface walked on. Due to their structure Vibram Standard soles can be modified to meet clients' necessary requirements. They come in black, beige, green, red and blue.