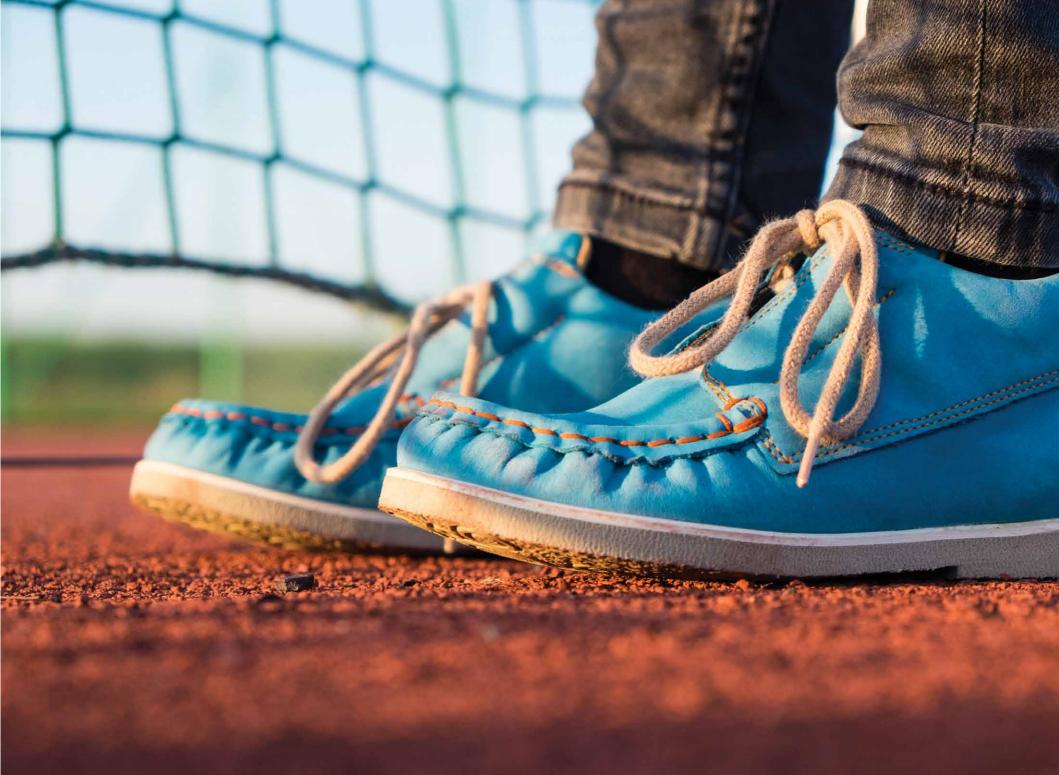

### Vibram<sup>®</sup> soles

In our production we use soles made by the renown Italian company Vibram®. We are pioneers in using the specialised Vibram® soles in Poland. Vibram® soles are characterised by high adherence, durability and wear-resistance due to the materials used in their manufacturing and to their ingenious cut-outs.

#### VIBRAM<sup>®</sup> STANDARD SOLE

An "intelligent sole" which adjusts to the feet. Vibram Standard soles feature various axes of tension which act like a spring, flexing and thus exercising the longitudinal foot arch. They are bendable and elastic; they do not scratch the surface walked on. Due to their structure Vibram Standard soles can be modified to meet clients' necessary requirements. They come in black, beige, green, red and blue.

#### VIBRAM<sup>®</sup> COUGAR SOLE

It is a trekking sole proven under difficult conditions, e.g. on snow, sand or rocks. The Vibram Cougar soles have good adherence and are durable. Additionally, they are ultra-light.

The solutions used by the brand, such as self-cleaning grooves, the rotation zones and anti-slip surfaces guarantee high level of comfort and safety. The soles made by Vibram® are ones of the most popular and renown among mountaineers, trekkers and mountain climbers.

#### VIBRAM<sup>®</sup> HAPPY CHILD SOLE

In cooperation with Vibram we developed an innovative sole, i.e. the Thomas heel. Its features include great flexibility, elasticity and light-weight in comparison to other heels made of styrogum available in the market. The Vibram Happy Child soles provide the highest wearing comfort.

#### VIBRAM<sup>®</sup> SUPER FLEX SOLE

This new sole is lighter, more elastic and flexible. Due to their specific qualities Vibram Super Flex Soles are aimed at the youngest age group.