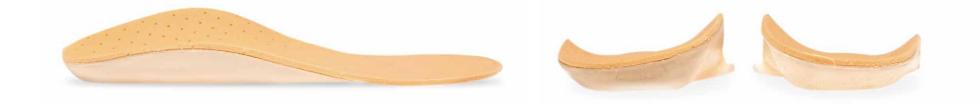

#### HEEL SUPINATION SUPPORT

It is recommended in the treatment of valgus heel. The materials used in the insole help keep the foot in the correct alignment and enable its proper ventilation.

> 20 40