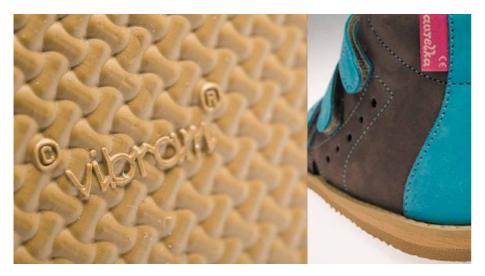

**Appropriate width** ensures freedom of the little feet and room for their growth.

Soles produced by the renown Vibram<sup>®</sup> company guarantee elasticity, additionally assisting in the training of underdeveloped longitudinal foot arch in children.

### Vibram<sup>®</sup> soles

In our production we use soles made by the renown Italian company Vibram®. We are pioneers in using the specialised Vibram® soles in Poland. Vibram® soles are characterised by high adherence, durability and wear-resistance due to the materials used in their manufacturing and to their ingenious cut-outs.