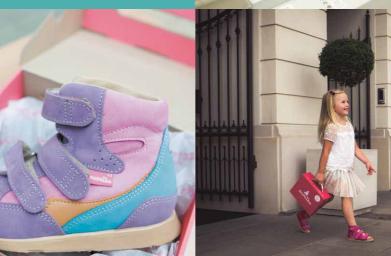

#### SHOES FOR GIRLS

Very elegant and practical girls' shoes. Each little "princess" will want to wear them. They ensure comfortable environment and proper development of your daughter's little feet.