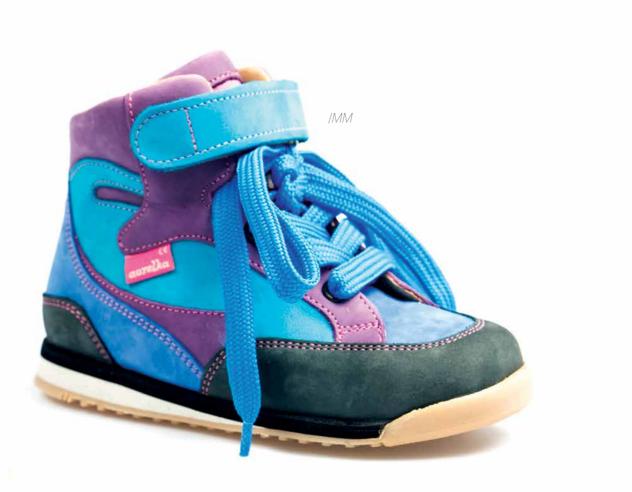

#### Professional Orthopaedic Footwear

For over 15 years, we have been specialising in the production of preventive and orthopaedic footwear for the youngest. Treating children's health as our priority, we strove to achieve ever higher levels of adaptation to their needs, which resulted in our decision to establish the AurelkaORTO<sup>®</sup> brand.

This line of orthopaedic products was created in line with the recommendations of orthopaedists and physiotherapists. The basis for our models are the designs provided in our catalogue, which incorporates the latest market trends. Hence, even a child who requires footwear with advanced correction features does not need to feel uncomfortable in the company of their friends — instead they may feel pride at wearing our footwear.

Each pair is custom-made on an individual order with regard of the orthopaedic recommendations, as well as a precise measurement of the child's foot. Customers can choose from our offer covering over a dozen corrections. However, when the need arises, we are capable of meeting even the most specialised and atypical orders.