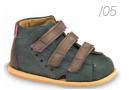

#### 1. A set of EL-BUT SYSTEM consists of:

- Children's sandal model 1003 from the collection "Aurelka" ;
- A prophylactic soft insole with a piece of double sided tape to fix the support into the shoe;
- A support for the supination or pronation of the hindfoot, intended for children with abducted or adducted feet;
- A support for supinating the hindfoot combined with a support for the longitudinal foot arch and a cavity under the heel, intense for children with valgus flat-feet.

EL-BUT SYSTEM in the form of a series of semi-finished products - one model of footwear and four types of shoe supports to create individual orthopaedic footwear under the following assumptions:

- Unequal leg growth, valgus or varus tarsus, flat or valgus-flat feet are relatively frequent defects and deformities of lower limbs in children.
- In most cases they do not require the use of custom-made orthopaedic shoes.
- Serially manufactured footwear and insoles using the same equipment allow the production of items to all feature specific, consistent quality.
- Insoles of various structure and sizes allow for good individual response to the patient's needs, as determined by the child's orthopaedist.
- A significant reduction in the working time of an orthopaedic technician as well as the feet measurement required before ordering the shoes enables us to reduce the waiting time of he patient, a very important feature for children, who grow fast and so do their feet.