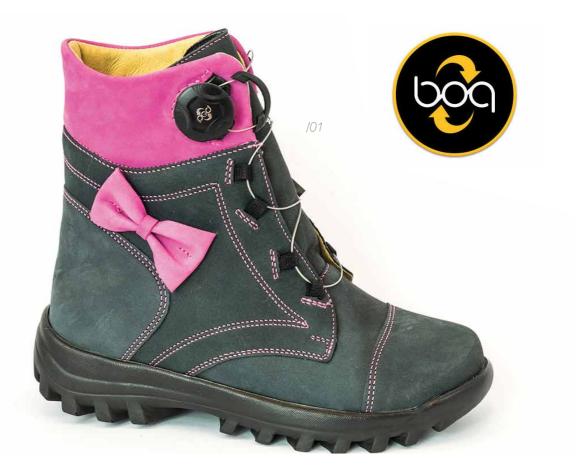

# Shoes with **BOA® BINDING**

A decade's experience in fitting sports footwear informed the creators of the world's best locking system for prophylactic and orthopaedic shoes. In contrast to traditional shoelaces, the BOA® binding system is not slippery, thus helping to perfectly and securely fit the foot in the shoe and providing it with comfortable environment throughout the day.

We are proud to be the only footwear manufacturer in Poland to have won the trust of the US-based BOA® company and to have established production of series of shoes with the BOA® binding system.

In prophylactic footwear, the BOA® system combines two types of fasteners: laces and Velcro. Laces enable us to provide perfect fitting of the foot in the shoe, whereas Velcro facilitate fastening.

Both of these methods, however, have their drawbacks. That is why BOA® bindings help children fasten their shoes easily and firmly on their own, ensuring stabilisation of the ankle.