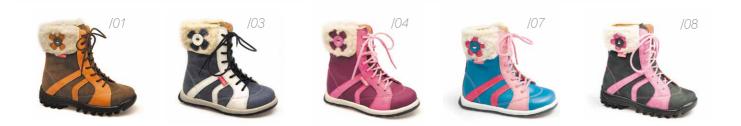

#### HIGH BOOTS

Comfortable shoes for autumn and winter fun-times outdoor. Soft fur lining helps warm small feet on cold winter days, providing comfort of use and ensuring proper development of your child's feet.