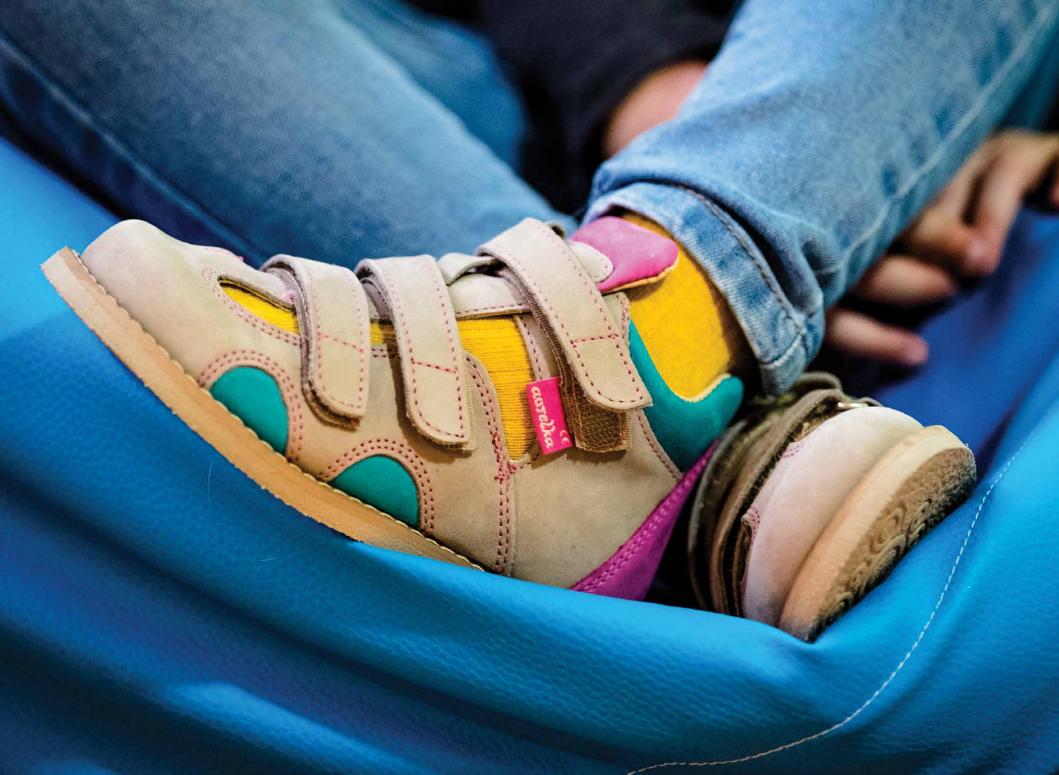

## aurella ISMORE

Our shoes are items of footwear intended to protect the not yet fully developed feet of your child from the external environment (unfavourable weather conditions and hard surfaces providing no shock absorption). They support and guide motor activity structures and mechanisms both of the feet and of the entire body. In case of foot deformities, Aurelka<sup>®</sup> shoes assist in rehabilitation, supplementing treatment.

We are persuaded that shoes for children should not be shaped inside nor fitted with longitudinal arch supports. Such approach fosters the development of the longitudinal arch as it does not cause relaxation of ligaments, tendons and muscles responsible for regular support of the foot arch. Additionally, the use of such construction enables us to fit corrective shoe insoles if necessary.

To each pair of shoes we add padding insoles to improve the comfort of wearing without interfering with the motor activity of the foot. A layer of sponge provides additional softness and shock absorption in the region of the heel as well as further supports valgus heels, especially those of thinner children.