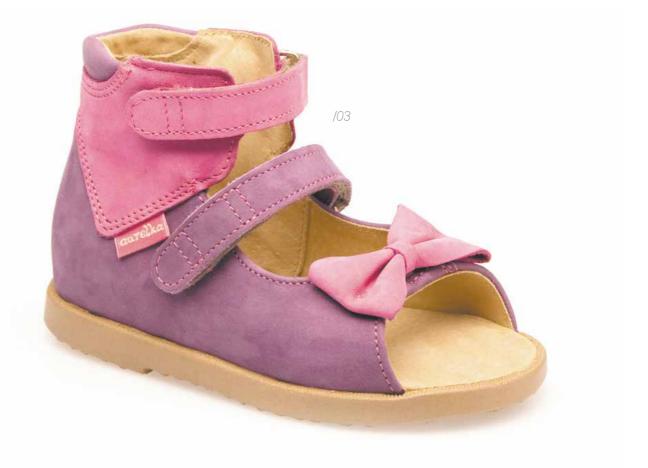

#### SHOES FOR GIRLS

Very elegant and practical girls' shoes. Each little "princess" will want to wear them. They ensure comfortable environment and proper development of your daughter's little feet.