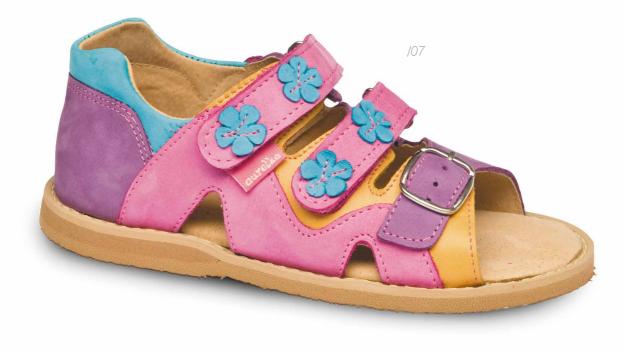

#### SHOES FOR GIRLS

Very elegant and practical girls' shoes. Each little "princess" will want to wear them. They ensure comfortable environment and proper development of your daughter's little feet.