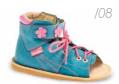

#### "SAFARI" SANDALS

Sumer sandals with reinforced heel-band and an elastic insole; they provide comfort of use during the summer days, assisting your child's little feet in their proper development.