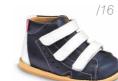

#### 1. A set of EL-BUT SYSTEM consists of:

- Children's sandal model 1003 from the collection "Aurelka" ;
- A prophylactic soft insole with a piece of double sided tape to fix the support into the shoe;
- A support for the supination or pronation of the hindfoot, intended for children with abducted or adducted feet;
- A support for supinating the hindfoot combined with a support for the longitudinal foot arch and a cavity under the heel, intense for children with valgus flat-feet.

EL-BUT SYSTEM in the form of a series of semi-finished products - one model of footwear and four types of shoe supports to create individual orthopaedic footwear under the following assumptions:

- Unequal leg growth, valgus or varus tarsus, flat or valgus-flat feet are relatively frequent defects and deformities of lower limbs in children.
- In most cases they do not require the use of custom-made orthopaedic shoes.
- Serially manufactured footwear and insoles using the same equipment allow the production of items to all feature specific, consistent quality.
- Insoles of various structure and sizes allow for good individual response to the patient's needs, as determined by the child's orthopaedist.
- A significant reduction in the working time of an orthopaedic technician as well as the feet measurement required before ordering the shoes enables us to reduce the waiting time of he patient, a very important feature for children, who grow fast and so do their feet.