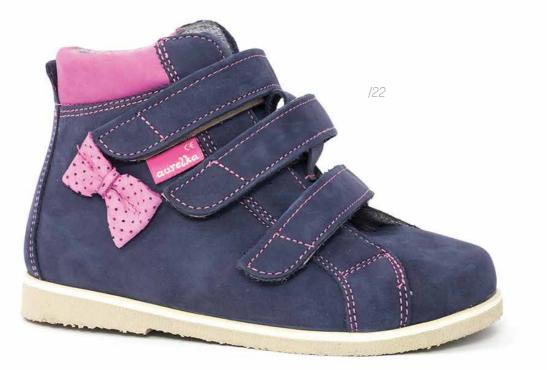

#### SHOES FOR GIRLS

Very elegant and practical girls' shoes. Each little "princess" will want to wear them. They ensure comfortable environment and proper development of your daughter's little feet.