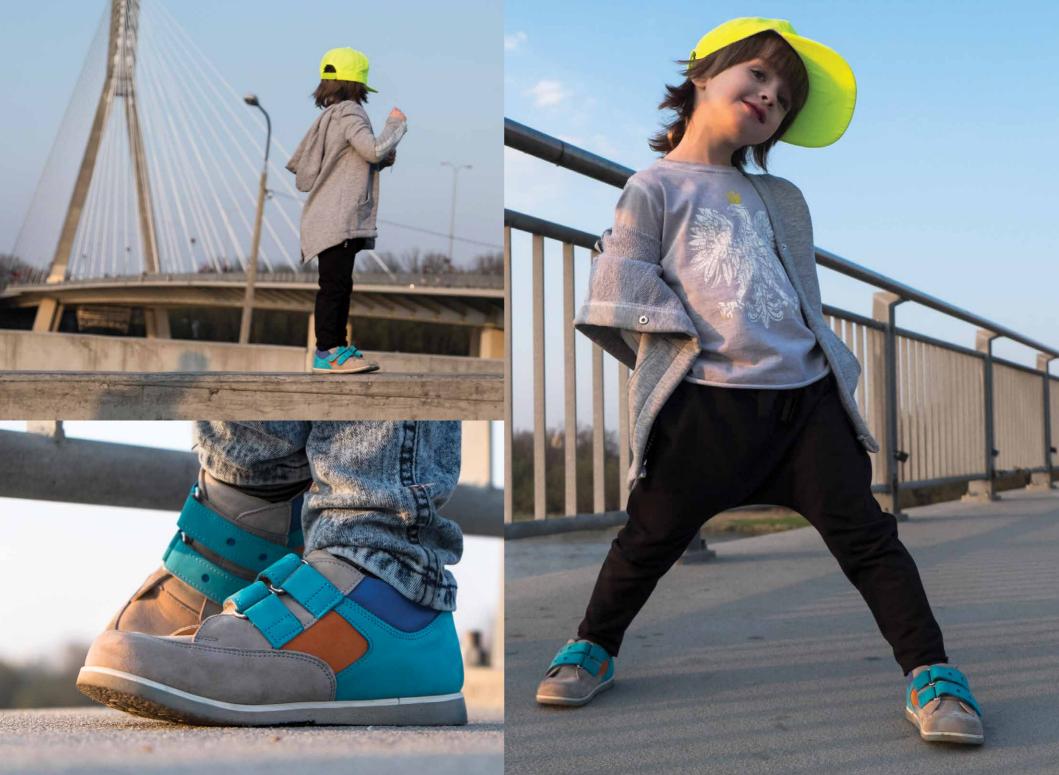

## aurella ISMORE

Our shoes are items of footwear intended to protect the not yet fully developed feet of your child from the external environment (unfavourable weather conditions and hard surfaces providing no shock absorption). They support and guide motor activity structures and mechanisms both of the feet and of the entire body. In case of foot deformities, Aurelka<sup>®</sup> shoes assist in rehabilitation, supplementing treatment.

We are persuaded that shoes for children should not be shaped inside nor fitted with longitudinal arch supports. Such approach fosters the development of the longitudinal arch as it does not cause relaxation of ligaments, tendons and muscles responsible for regular support of the foot arch. Additionally, the use of such construction enables us to fit corrective shoe insoles if necessary.

To each pair of shoes we add padding insoles to improve the comfort of wearing without interfering with the motor activity of the foot. A layer of sponge provides additional softness and shock absorption in the region of the heel as well as further supports valgus heels, especially those of thinner children.