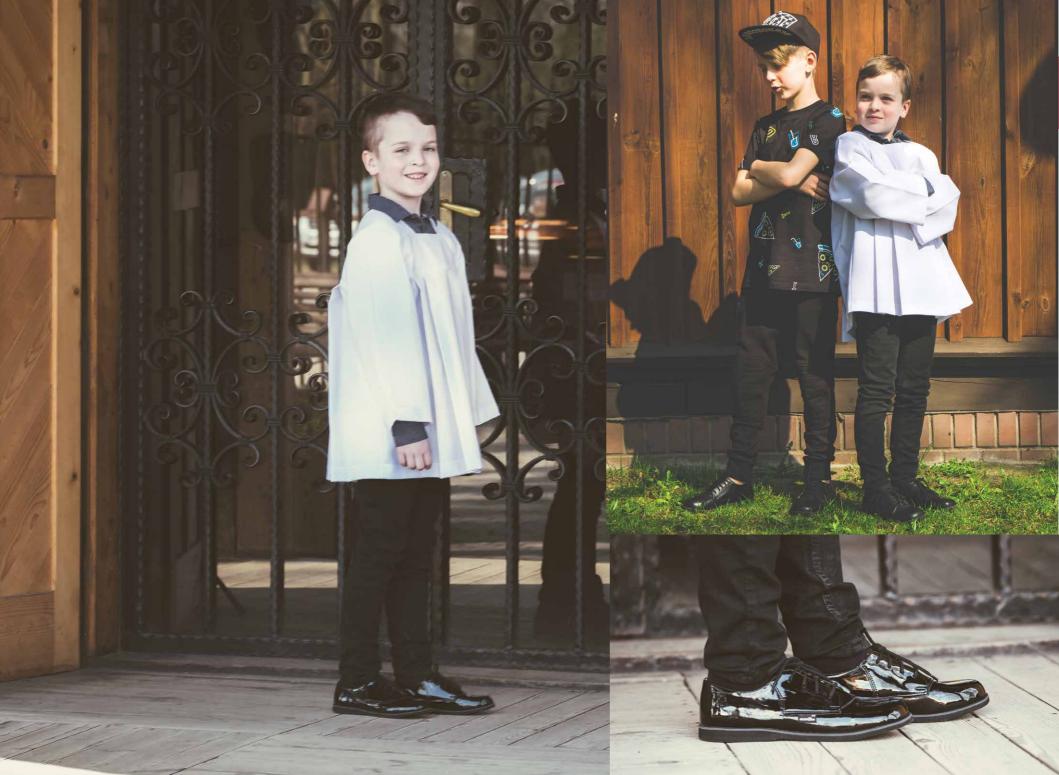

# Shoes with **BOA® BINDING**

A decade's experience in fitting sports footwear informed the creators of the world's best locking system for prophylactic and orthopaedic shoes. In contrast to traditional shoelaces, the BOA® binding system is not slippery, thus helping to perfectly and securely fit the foot in the shoe and providing it with comfortable environment throughout the day.

We are proud to be the only footwear manufacturer in Poland to have won the trust of the US-based BOA® company and to have established production of series of shoes with the BOA® binding system.

In prophylactic footwear, the BOA® system combines two types of fasteners: laces and Velcro. Laces enable us to provide perfect fitting of the foot in the shoe, whereas Velcro facilitate fastening.

Both of these methods, however, have their drawbacks. That is why BOA® bindings help children fasten their shoes easily and firmly on their own, ensuring stabilisation of the ankle.