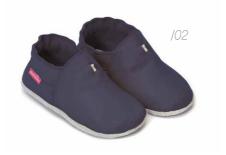

#### HOME BOOTIES

This model works great both as home and kindergarten slippers. They may also be used by kids as their summer shoes. They provide comfort of use, concurrently fostering the proper development of your child's little feet.