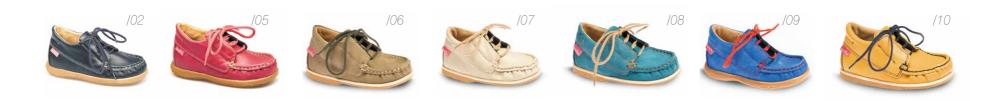

#### MOCASSINS

Fantastic shoes for the spring, summer and autumn seasons. Single large velcro strap enables easy fit for every little foot. The shoes are very light and flexible. They provide children with great comfort of use and ensure the proper development of your child's little feet.