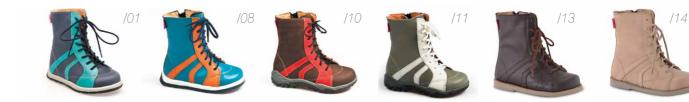

# AUTUMN AND WINTER FOOTWEAR

#### CHILD AND YOUTH SHOES

Shoes designed for use during autumn and winter as well as on cool spring days. They provide children with comfort of use during the summer and ensure proper development of your child's feet.