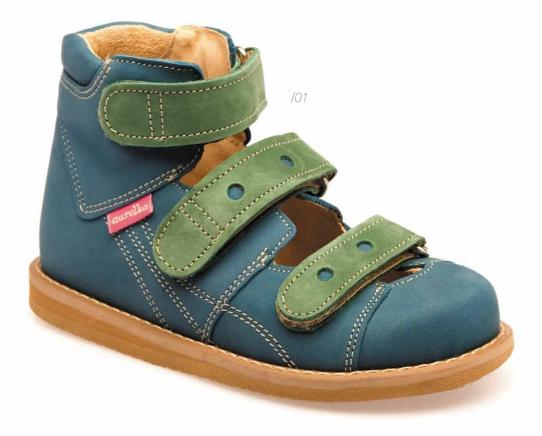

#### CHILD AND YOUTH SHOES

These shoes are intended for home use; they may also be used as outdoor summer shoes. Their specialised design ensures correct position of the child's feet, thus preventing the risk of causing any lower limbs defects. Adaptable for corrective insoles and other orthopaedic alterations.