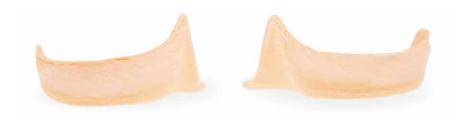

#### HEEL-CUP INSOLES

The insole ensures stabilisation of the heel and supinates the longitudinal foot arch. It is recommended in treatment of tarsus valgus, longitudinal flat feet, valgus knees with deep-seated heel. It is made of materials ensuring correct alignment of the foot in the shoe and its proper ventilation.

#### HEEL SUPINATION SUPPORT

It is recommended in the treatment of valgus heel. The materials used in the insole help keep the foot in the correct alignment and enable its proper ventilation.

> 20 40