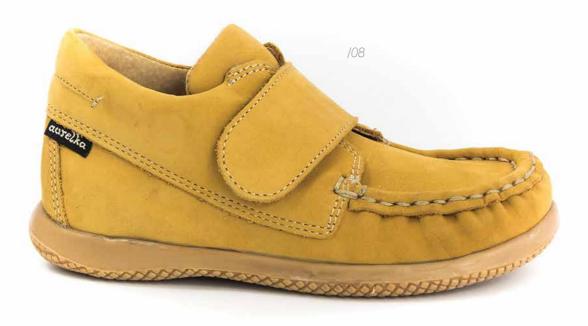

#### MOCASSINS

Fantastic shoes for the spring, summer and autumn seasons. Single large velcro strap enables easy fit for every little foot. The shoes are very light and flexible. They provide children with great comfort of use and ensure the proper development of your child's little feet.