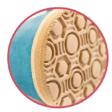

### Vibram<sup>®</sup> soles

In our production we use soles made by the renown Italian company Vibram®. We are pioneers in using the specialised Vibram® soles in Poland. Vibram® soles are characterised by high adherence, durability and wear-resistance due to the materials used in their manufacturing and to their ingenious cut-outs.

#### VIBRAM<sup>®</sup> STANDARD SOLE

An "intelligent sole" which adjusts to the feet. Vibram Standard soles feature various axes of tension which act like a spring, flexing and thus exercising the longitudinal foot arch. They are bendable and elastic; they do not scratch the surface walked on. Due to their structure Vibram Standard soles can be modified to meet clients' necessary requirements. They come in black, beige, green, red and blue.