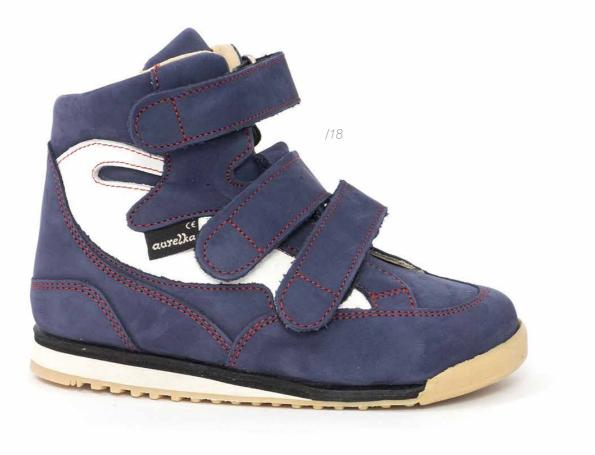

## aurella ISMORE

Our shoes are items of footwear intended to protect the not yet fully developed feet of your child from the external environment (unfavourable weather conditions and hard surfaces providing no shock absorption). They support and guide motor activity structures and mechanisms both of the feet and of the entire body. In case of foot deformities, Aurelka<sup>®</sup> shoes assist in rehabilitation, supplementing treatment.

We are persuaded that shoes for children should not be shaped inside nor fitted with longitudinal arch supports. Such approach fosters the development of the longitudinal arch as it does not cause relaxation of ligaments, tendons and muscles responsible for regular support of the foot arch. Additionally, the use of such construction enables us to fit corrective shoe insoles if necessary.

To each pair of shoes we add padding insoles to improve the comfort of wearing without interfering with the motor activity of the foot. A layer of sponge provides additional softness and shock absorption in the region of the heel as well as further supports valgus heels, especially those of thinner children.