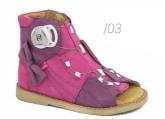

# Shoes with **BOA® BINDING**

A decade's experience in fitting sports footwear informed the creators of the world's best locking system for prophylactic and orthopaedic shoes. In contrast to traditional shoelaces, the BOA® binding system is not slippery, thus helping to perfectly and securely fit the foot in the shoe and providing it with comfortable environment throughout the day.

We are proud to be the only footwear manufacturer in Poland to have won the trust of the US-based BOA® company and to have established production of series of shoes with the BOA® binding system.

In prophylactic footwear, the BOA® system combines two types of fasteners: laces and Velcro. Laces enable us to provide perfect fitting of the foot in the shoe, whereas Velcro facilitate fastening.

Both of these methods, however, have their drawbacks. That is why BOA® bindings help children fasten their shoes easily and firmly on their own, ensuring stabilisation of the ankle.