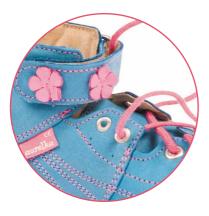

## aurella ISMORE

Our shoes are items of footwear intended to protect the not yet fully developed feet of your child from the external environment (unfavourable weather conditions and hard surfaces providing no shock absorption). They support and guide motor activity structures and mechanisms both of the feet and of the entire body. In case of foot deformities, Aurelka<sup>®</sup> shoes assist in rehabilitation, supplementing treatment.

We are persuaded that shoes for children should not be shaped inside nor fitted with longitudinal arch supports. Such approach fosters the development of the longitudinal arch as it does not cause relaxation of ligaments, tendons and muscles responsible for regular support of the foot arch. Additionally, the use of such construction enables us to fit corrective shoe insoles if necessary.

To each pair of shoes we add padding insoles to improve the comfort of wearing without interfering with the motor activity of the foot. A layer of sponge provides additional softness and shock absorption in the region of the heel as well as further supports valgus heels, especially those of thinner children.