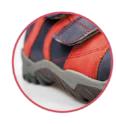

**Appropriate width** ensures freedom of the little feet and room for their growth.

Soles produced by the renown Vibram<sup>®</sup> company guarantee elasticity, additionally assisting in the training of underdeveloped longitudinal foot arch in children.

### Vibram<sup>®</sup> soles

In our production we use soles made by the renown Italian company Vibram®. We are pioneers in using the specialised Vibram® soles in Poland. Vibram® soles are characterised by high adherence, durability and wear-resistance due to the materials used in their manufacturing and to their ingenious cut-outs.