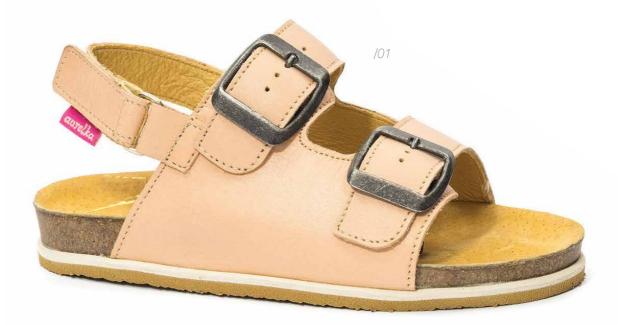

#### SANDALS

Our healthy sandals with anatomical insole combine classic look with comfort. They are manufactured of top quality materials, grain and unbuckle leather. The sandals feature a lining which prevents their deformation ensuring long life of their original shape.