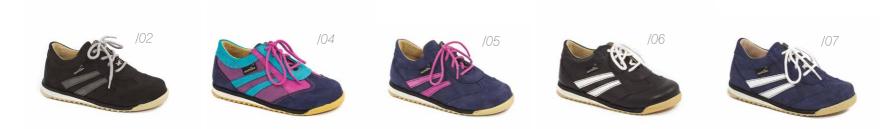

#### "INDOOR" SPORT SHOES

This very trendy pair of shoes is perfect for various sports. Fitted with reinforced heel--band and flexible non-slipping sole, they function very well both on the surface in the gym, but also on outdoor. They ensure comfortable environment and proper development of your child's feet.

### "INDOOR" SPORTS SHOES

Super trendy sport shoes. Perfect for sports, have a reinforced heel-band and flexible non-slipping sole, and, thus they function very well both in the gym and on the ground. They provide comfort of use and proper development of the feet.