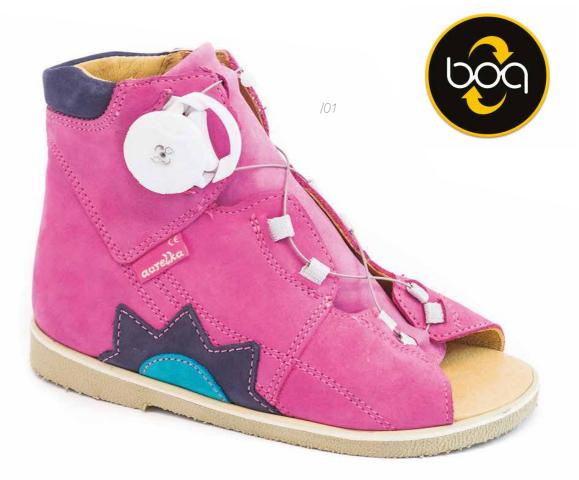

# Shoes with **BOA® BINDING**

A decade's experience in fitting sports footwear informed the creators of the world's best locking system for prophylactic and orthopaedic shoes. In contrast to traditional shoelaces, the BOA® binding system is not slippery, thus helping to perfectly and securely fit the foot in the shoe and providing it with comfortable environment throughout the day.

We are proud to be the only footwear manufacturer in Poland to have won the trust of the US-based BOA® company and to have established production of series of shoes with the BOA® binding system.

In prophylactic footwear, the BOA® system combines two types of fasteners: laces and Velcro. Laces enable us to provide perfect fitting of the foot in the shoe, whereas Velcro facilitate fastening.

Both of these methods, however, have their drawbacks. That is why BOA® bindings help children fasten their shoes easily and firmly on their own, ensuring stabilisation of the ankle.