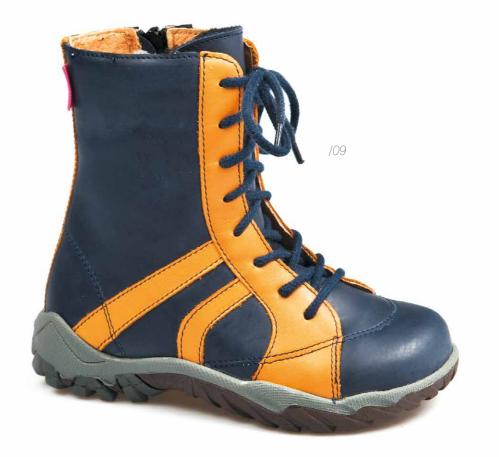

#### CHILD AND YOUTH SHOES

Shoes designed for use during autumn and winter as well as on cool spring days. They provide children with comfort of use during the summer and ensure proper development of your child's feet.