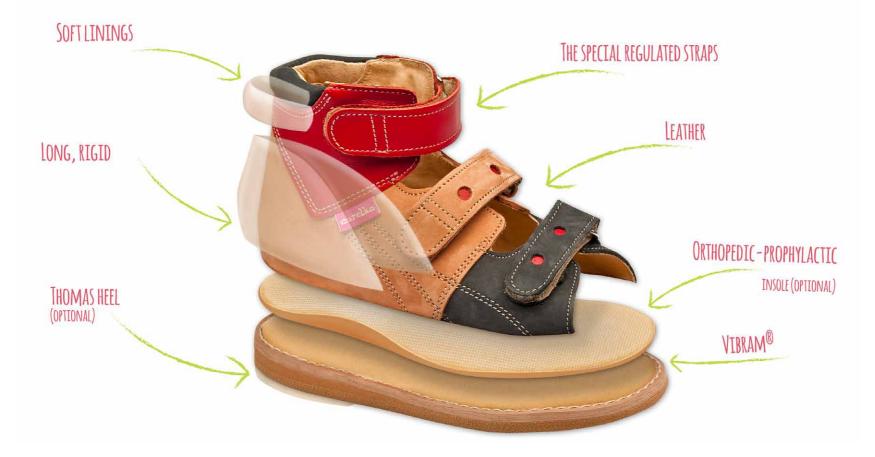

All our shoes are made of natural leather therefore they are softer, more flexible and fit the shape of the foot better. Leather is the natural environment for the feet.

**Water resistance** owing to the TE-POR membrane (in a selection of models).

Ale models are fitted with **rigid heel section** (up to the Achilles tendon).

**There are no seams** inside the shoes, ensuring a feeling of comfort and preventing abrasions of outer skin.

The shoes are **ultra-light** because of the materials used.

**Appropriate width** ensures freedom of the little feet and room for their growth.

Soles produced by the renown Vibram<sup>®</sup> company guarantee elasticity, additionally assisting in the training of underdeveloped longitudinal foot arch in children.