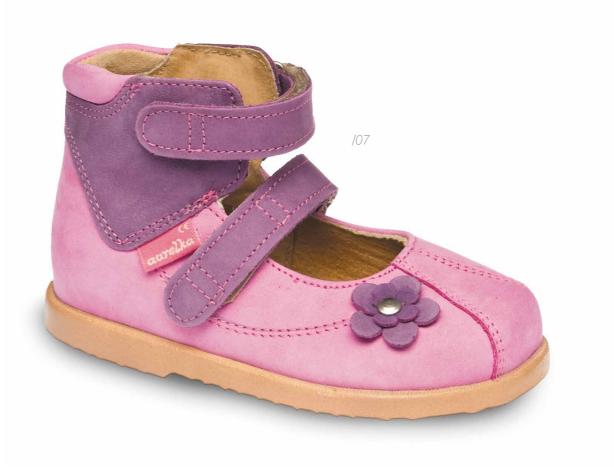

#### SHOES FOR GIRLS

Very elegant and practical girls' shoes. Each little "princess" will want to wear them. They ensure comfortable environment and proper development of your daughter's little feet.