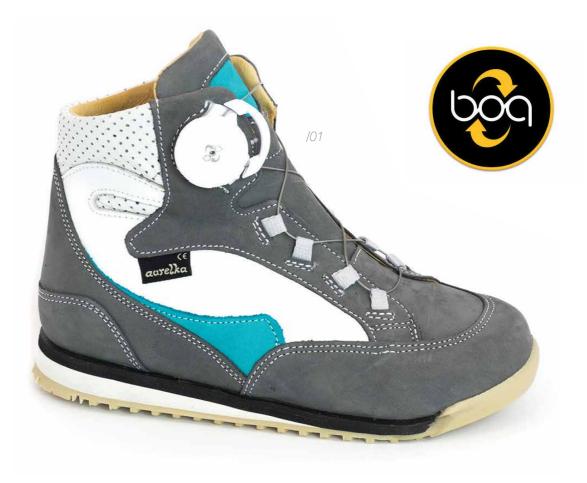

# Shoes with **BOA® BINDING**

A decade's experience in fitting sports footwear informed the creators of the world's best locking system for prophylactic and orthopaedic shoes. In contrast to traditional shoelaces, the BOA® binding system is not slippery, thus helping to perfectly and securely fit the foot in the shoe and providing it with comfortable environment throughout the day.

We are proud to be the only footwear manufacturer in Poland to have won the trust of the US-based BOA® company and to have established production of series of shoes with the BOA® binding system.

In prophylactic footwear, the BOA® system combines two types of fasteners: laces and Velcro. Laces enable us to provide perfect fitting of the foot in the shoe, whereas Velcro facilitate fastening.

Both of these methods, however, have their drawbacks. That is why BOA® bindings help children fasten their shoes easily and firmly on their own, ensuring stabilisation of the ankle.