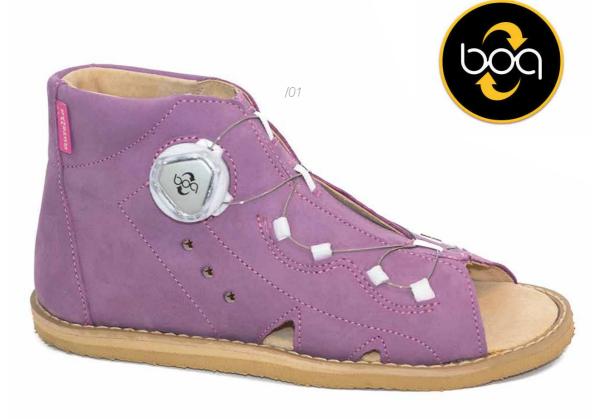

# Shoes with **BOA® BINDING**

A decade's experience in fitting sports footwear informed the creators of the world's best locking system for prophylactic and orthopaedic shoes. In contrast to traditional shoelaces, the BOA® binding system is not slippery, thus helping to perfectly and securely fit the foot in the shoe and providing it with comfortable environment throughout the day.

We are proud to be the only footwear manufacturer in Poland to have won the trust of the US-based BOA® company and to have established production of series of shoes with the BOA® binding system.

In prophylactic footwear, the BOA® system combines two types of fasteners: laces and Velcro. Laces enable us to provide perfect fitting of the foot in the shoe, whereas Velcro facilitate fastening.

Both of these methods, however, have their drawbacks. That is why BOA® bindings help children fasten their shoes easily and firmly on their own, ensuring stabilisation of the ankle.

#### TO OPEN:

Pull the wheel. Pull the tab forward and loosen the line.

#### TO CLOSE:

Press the wheel and turn it right.