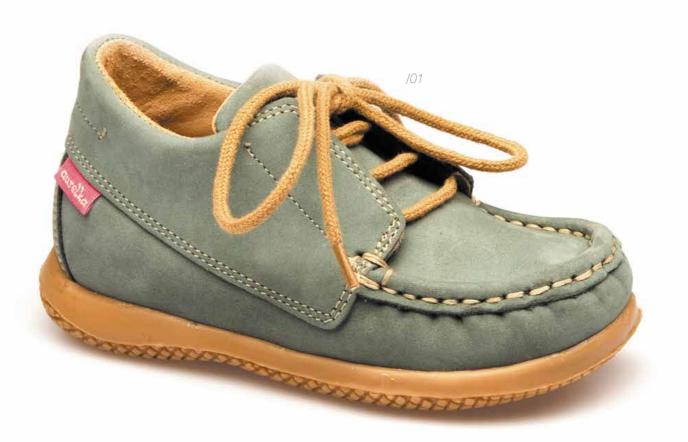

#### STARTING SHOES

Perfect booties for toddlers. Made entirely of natural leather (incl. the upper of kidskin), which makes them safe for baby feet - they protect and assist them in the task of learning to walk.