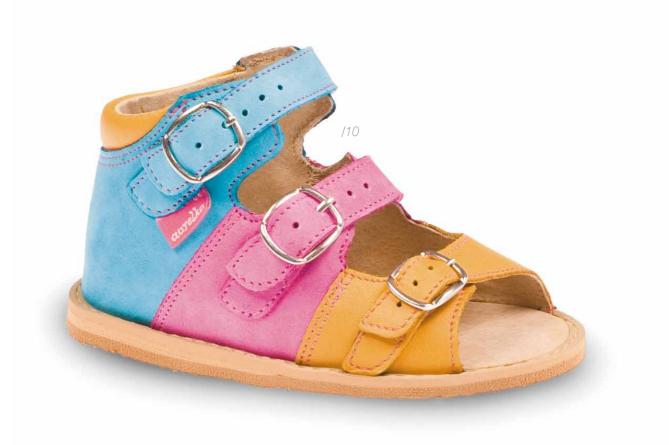

**Easy to put on thanks to special design.** Different closures available: burr fastener, buckle closure, lace closure, zip fastener, BOA® binding.

Natural, breathable environment for your child's feet.

**Flexibility** – our shoes bend correctly in the section corresponding to the axis of metatar-sophalangeal joints.

They help to **stabilise the foot**.

The footwear we manufacture is certified by the Central Laboratory of Footwear Industry in Cracow and was awarded the "Healthy Foot" certification.