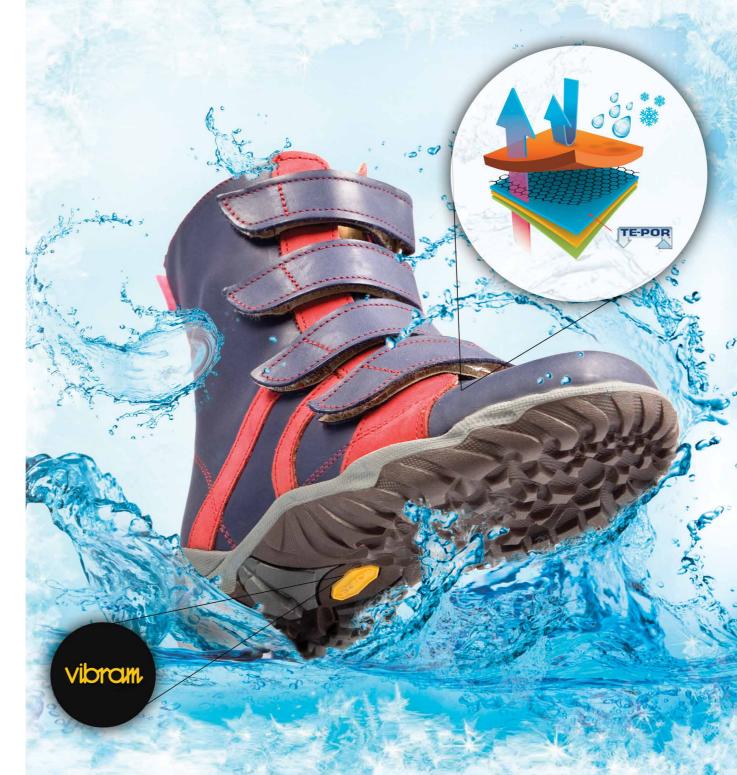

All our shoes are made of natural leather therefore they are softer, more flexible and fit the shape of the foot better. Leather is the natural environment for the feet.

**Water resistance** owing to the TE-POR membrane (in a selection of models).

**Appropriate width** ensures freedom of the little feet and room for their growth.

Soles produced by the renown Vibram<sup>®</sup> company guarantee elasticity, additionally assisting in the training of underdeveloped longitudinal foot arch in children.

### THE TE-POR® MEMBRANE

The membrane is combined with a layer of synthetic sheepskin - a waterproof and breathable material. The TE-POR membranes enable the drainage of sweat, thus improving hygienic characteristic of the shoe. They protect against any external moisture. The TE-POR membranes are fitted inside the shoes between the lining and the surface layer.