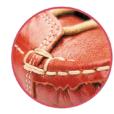

All our shoes are made of natural leather therefore they are softer, more flexible and fit the shape of the foot better. Leather is the natural environment for the feet.

**Water resistance** owing to the TE-POR membrane (in a selection of models).

Ale models are fitted with **rigid heel section** (up to the Achilles tendon).

**There are no seams** inside the shoes, ensuring a feeling of comfort and preventing abrasions of outer skin.

The shoes are **ultra-light** because of the materials used.