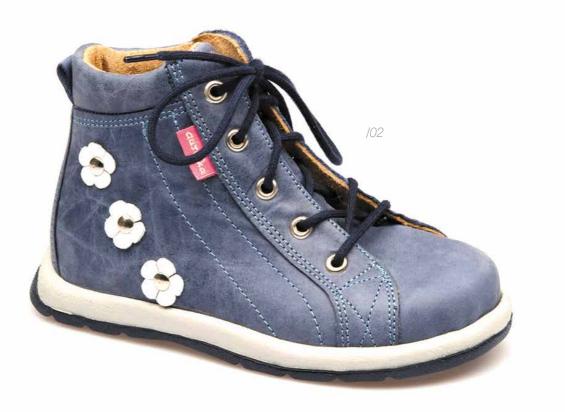

#### STARTING SHOES

Perfect booties for toddlers. Made entirely of natural leather (incl. the upper of kidskin), which makes them safe for baby feet - they protect and assist them in the task of learning to walk.