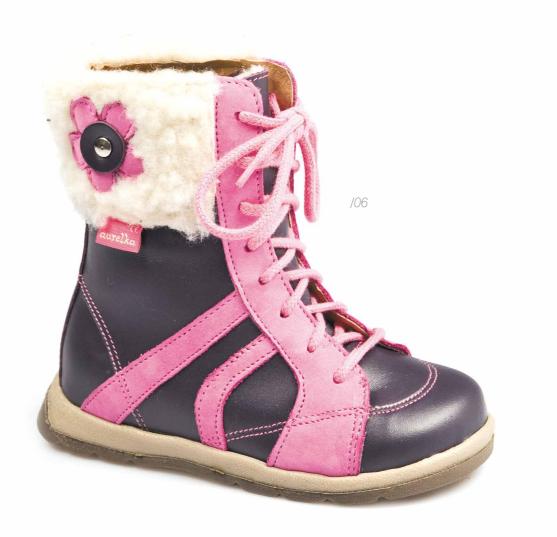

#### HIGH BOOTS

Comfortable shoes for autumn and winter fun-times outdoor. Soft fur lining helps warm small feet on cold winter days, providing comfort of use and ensuring proper development of your child's feet.