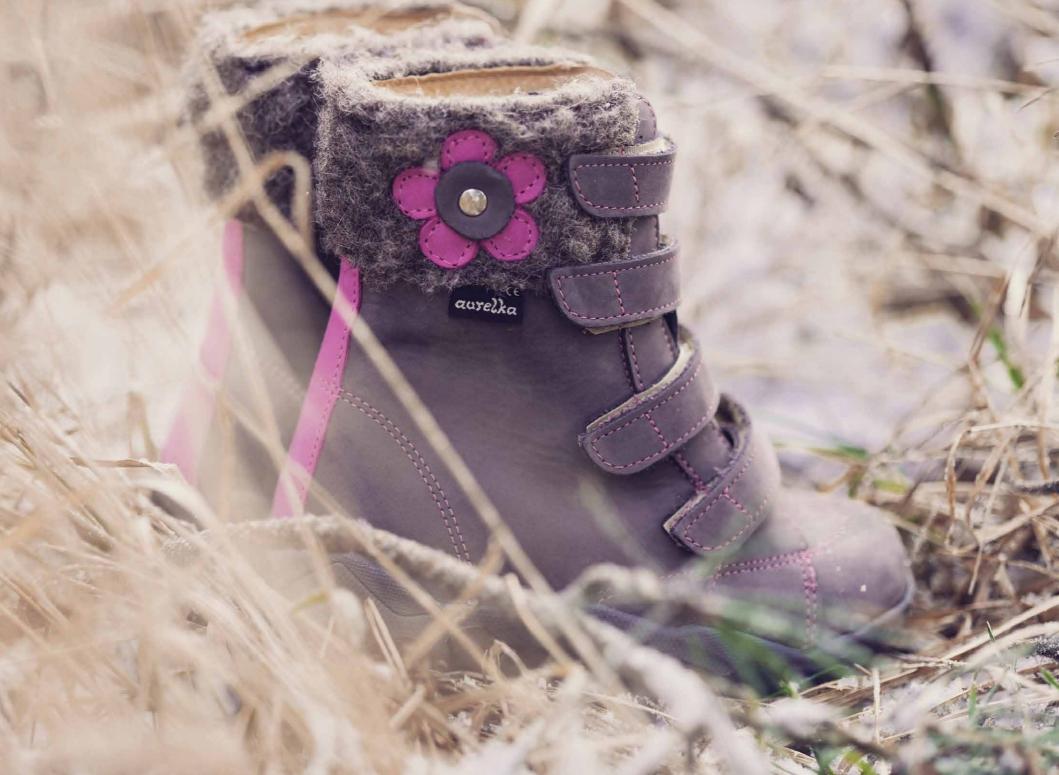

#### HIGH BOOTS

Comfortable shoes for autumn and winter fun-times outdoor. Soft fur lining helps warm small feet on cold winter days, providing comfort of use and ensuring proper development of your child's feet.