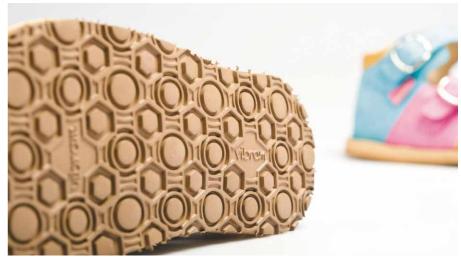

**Appropriate width** ensures freedom of the little feet and room for their growth.

Soles produced by the renown Vibram<sup>®</sup> company guarantee elasticity, additionally assisting in the training of underdeveloped longitudinal foot arch in children.

### Vibram<sup>®</sup> soles

In our production we use soles made by the renown Italian company Vibram®. We are pioneers in using the specialised Vibram® soles in Poland. Vibram® soles are characterised by high adherence, durability and wear-resistance due to the materials used in their manufacturing and to their ingenious cut-outs.

#### VIBRAM<sup>®</sup> STANDARD SOLE

An "intelligent sole" which adjusts to the feet. Vibram Standard soles feature various axes of tension which act like a spring, flexing and thus exercising the longitudinal foot arch. They are bendable and elastic; they do not scratch the surface walked on. Due to their structure Vibram Standard soles can be modified to meet clients' necessary requirements. They come in black, beige, green, red and blue.