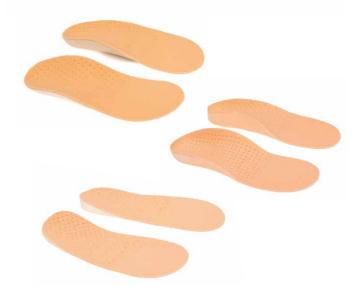

### Orthopedic INSOLES

#### SUPINATING INSOLES

The insole supinates the longitudinal foot arch. It is recommended when treating valgus heel, longitudinal flat feet and valgus knees. It is made of materials ensuring correct alignment of the foot in the shoe and its proper ventilation.

#### HEEL-CUP INSOLES

The insole ensures stabilisation of the heel and supinates the longitudinal foot arch. It is recommended in treatment of tarsus valgus, longitudinal flat feet, valgus knees with deep-seated heel. It is made of materials ensuring correct alignment of the foot in the shoe and its proper ventilation.

#### HEEL SUPINATION SUPPORT

It is recommended in the treatment of valgus heel. The materials used in the insole help keep the foot in the correct alignment and enable its proper ventilation.

> 20 40