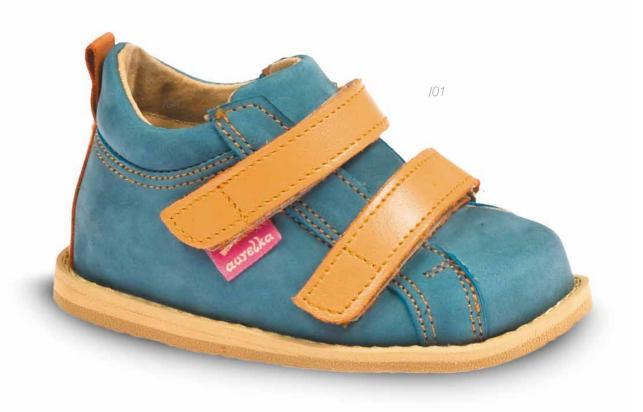

#### STARTING SHOES

Perfect booties for toddlers. Made entirely of natural leather (incl. the upper of kidskin), which makes them safe for baby feet - they protect and assist them in the task of learning to walk.