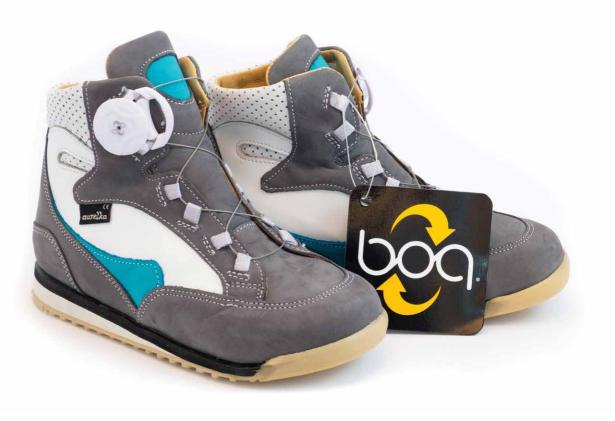

# Shoes with **BOA® BINDING**

A decade's experience in fitting sports footwear informed the creators of the world's best locking system for prophylactic and orthopaedic shoes. In contrast to traditional shoelaces, the BOA® binding system is not slippery, thus helping to perfectly and securely fit the foot in the shoe and providing it with comfortable environment throughout the day.

We are proud to be the only footwear manufacturer in Poland to have won the trust of the US-based BOA® company and to have established production of series of shoes with the BOA® binding system.

In prophylactic footwear, the BOA® system combines two types of fasteners: laces and Velcro. Laces enable us to provide perfect fitting of the foot in the shoe, whereas Velcro facilitate fastening.

Both of these methods, however, have their drawbacks. That is why BOA® bindings help children fasten their shoes easily and firmly on their own, ensuring stabilisation of the ankle.