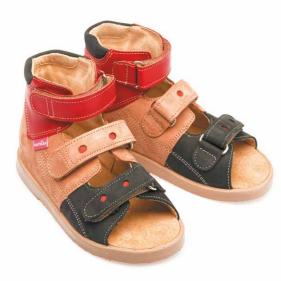

#### "SAFARI" SANDALS

Sumer sandals with reinforced heel-band and an elastic insole; they provide comfort of use during the summer days, assisting your child's little feet in their proper development.

#### SANDALS

Our healthy sandals with anatomical insole combine classic look with comfort. They are manufactured of top quality materials, grain and unbuckle leather. The sandals feature a lining which prevents their deformation ensuring long life of their original shape.