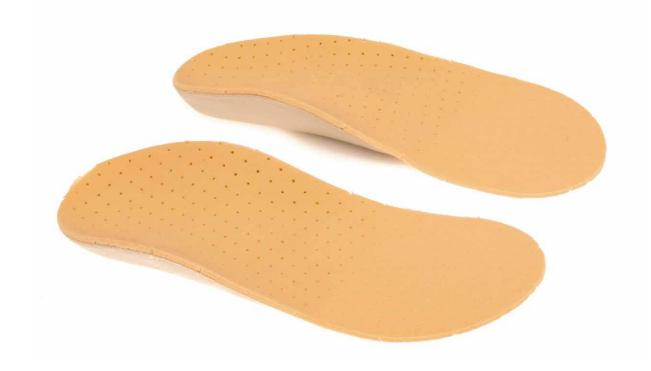

#### SUPINATING INSOLES

The insole supinates the longitudinal foot arch. It is recommended when treating valgus heel, longitudinal flat feet and valgus knees. It is made of materials ensuring correct alignment of the foot in the shoe and its proper ventilation.

#### HEEL-CUP INSOLES

The insole ensures stabilisation of the heel and supinates the longitudinal foot arch. It is recommended in treatment of tarsus valgus, longitudinal flat feet, valgus knees with deep-seated heel. It is made of materials ensuring correct alignment of the foot in the shoe and its proper ventilation.