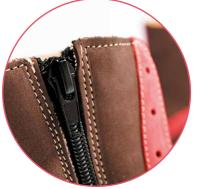

**Easy to put on thanks to special design.** Different closures available: burr fastener, buckle closure, lace closure, zip fastener, BOA® binding.

Natural, breathable environment for your child's feet.