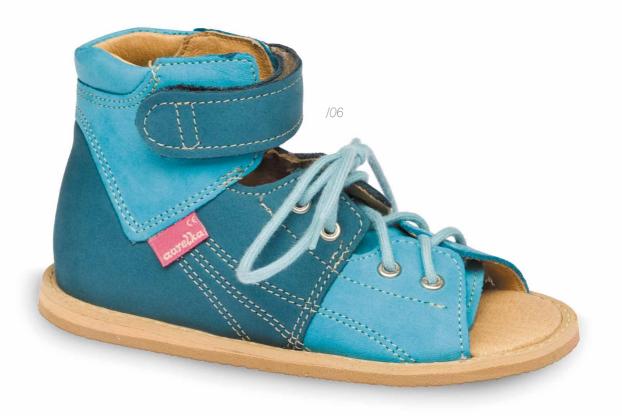

## EL-BUT SYSTEM

Many years' experience in researching children's feet enabled our company to develop a model of shoes that allows its application for numerous foot defects. We are in close cooperation with orthopaedists from Poland and Austria. Benefitting from their wide experience, we are constantly working on our shoes in order to be able to provide our clients with the desired result of partial or complete recovery from bad posture. We also use the expertise of the experts from the Institute of Leather Industry in Łódź, Kraków Department (the former CLPO). That is how El-But system first came into being.

#### 1. A set of EL-BUT SYSTEM consists of:

- Children's sandal model 1003 from the collection "Aurelka" ;
- A prophylactic soft insole with a piece of double sided tape to fix the support into the shoe;
- A support for the supination or pronation of the hindfoot, intended for children with abducted or adducted feet;
- A support for supinating the hindfoot combined with a support for the longitudinal foot arch and a cavity under the heel, intense for children with valgus flat-feet.

EL-BUT SYSTEM in the form of a series of semi-finished products - one model of footwear and four types of shoe supports to create individual orthopaedic footwear under the following assumptions:

- Unequal leg growth, valgus or varus tarsus, flat or valgus-flat feet are relatively frequent defects and deformities of lower limbs in children.
- In most cases they do not require the use of custom-made orthopaedic shoes.
- Serially manufactured footwear and insoles using the same equipment allow the production of items to all feature specific, consistent quality.
- Insoles of various structure and sizes allow for good individual response to the patient's needs, as determined by the child's orthopaedist.
- A significant reduction in the working time of an orthopaedic technician as well as the feet measurement required before ordering the shoes enables us to reduce the waiting time of he patient, a very important feature for children, who grow fast and so do their feet.