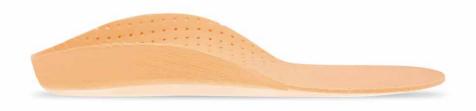

#### HEEL-CUP INSOLES

The insole ensures stabilisation of the heel and supinates the longitudinal foot arch. It is recommended in treatment of tarsus valgus, longitudinal flat feet, valgus knees with deep-seated heel. It is made of materials ensuring correct alignment of the foot in the shoe and its proper ventilation.