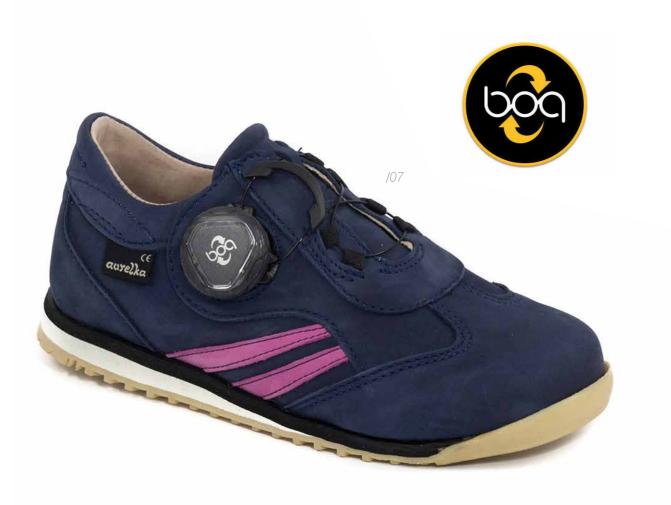

# Shoes with **BOA® BINDING**

A decade's experience in fitting sports footwear informed the creators of the world's best locking system for prophylactic and orthopaedic shoes. In contrast to traditional shoelaces, the BOA® binding system is not slippery, thus helping to perfectly and securely fit the foot in the shoe and providing it with comfortable environment throughout the day.

We are proud to be the only footwear manufacturer in Poland to have won the trust of the US-based BOA® company and to have established production of series of shoes with the BOA® binding system.

In prophylactic footwear, the BOA® system combines two types of fasteners: laces and Velcro. Laces enable us to provide perfect fitting of the foot in the shoe, whereas Velcro facilitate fastening.

Both of these methods, however, have their drawbacks. That is why BOA® bindings help children fasten their shoes easily and firmly on their own, ensuring stabilisation of the ankle.