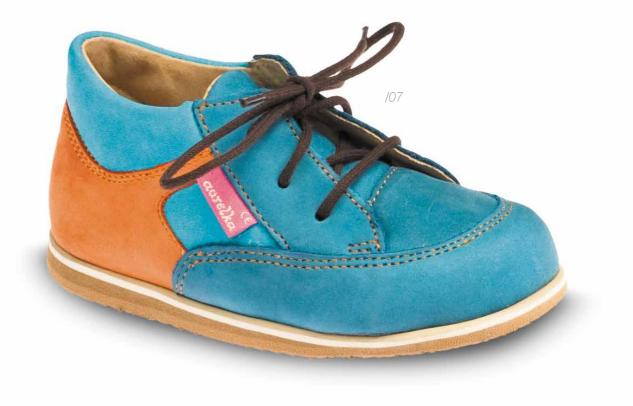

#### STARTING SHOES

Perfect booties for toddlers. Made entirely of natural leather (incl. the upper of kidskin), which makes them safe for baby feet - they protect and assist them in the task of learning to walk.