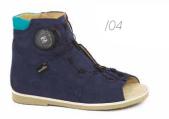

# Shoes with **BOA® BINDING**

A decade's experience in fitting sports footwear informed the creators of the world's best locking system for prophylactic and orthopaedic shoes. In contrast to traditional shoelaces, the BOA® binding system is not slippery, thus helping to perfectly and securely fit the foot in the shoe and providing it with comfortable environment throughout the day.

We are proud to be the only footwear manufacturer in Poland to have won the trust of the US-based BOA® company and to have established production of series of shoes with the BOA® binding system.

In prophylactic footwear, the BOA® system combines two types of fasteners: laces and Velcro. Laces enable us to provide perfect fitting of the foot in the shoe, whereas Velcro facilitate fastening.

Both of these methods, however, have their drawbacks. That is why BOA® bindings help children fasten their shoes easily and firmly on their own, ensuring stabilisation of the ankle.