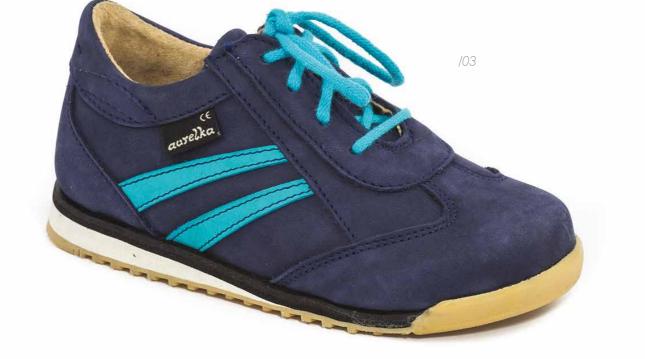

#### "INDOOR" SPORT SHOES

This very trendy pair of shoes is perfect for various sports. Fitted with reinforced heel--band and flexible non-slipping sole, they function very well both on the surface in the gym, but also on outdoor. They ensure comfortable environment and proper development of your child's feet.