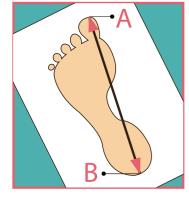

### In order to take measurement of the foot, follow the instruction below:

**1.** Standing on a piece of paper, draw the contour of foot circumference.

#### In order to take the contour of the foot correctly, one should hold the pencil at the right angle to the paper.

**2.** Take measurement in centimetres of the distance between the extreme points in the drawing (A and B). Do not add any additional millimetres to those provided in the table on the right.