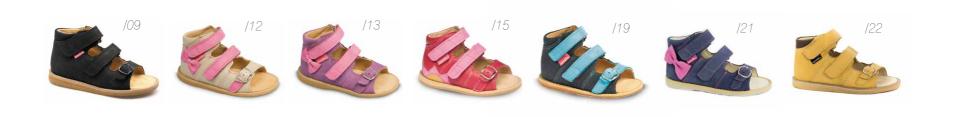

#### "SAFARI" SANDALS

Sumer sandals with reinforced heel-band and an elastic insole; they provide comfort of use during the summer days, assisting your child's little feet in their proper development.

#### SANDALS

Our healthy sandals with anatomical insole combine classic look with comfort. They are manufactured of top quality materials, grain and unbuckle leather. The sandals feature a lining which prevents their deformation ensuring long life of their original shape.