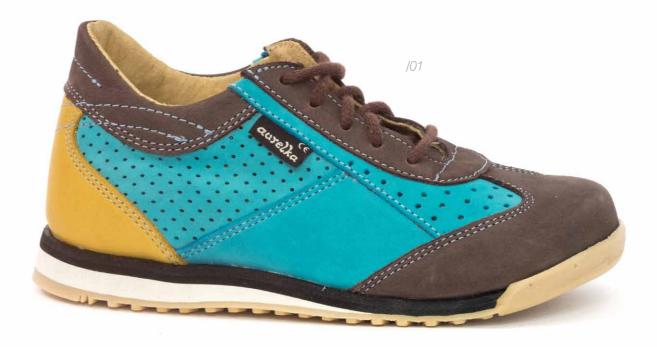

All our shoes are made of natural leather therefore they are softer, more flexible and fit the shape of the foot better. Leather is the natural environment for the feet.

**Water resistance** owing to the TE-POR membrane (in a selection of models).

Ale models are fitted with **rigid heel section** (up to the Achilles tendon).

**There are no seams** inside the shoes, ensuring a feeling of comfort and preventing abrasions of outer skin.

The shoes are **ultra-light** because of the materials used.

**Appropriate width** ensures freedom of the little feet and room for their growth.

Soles produced by the renown Vibram<sup>®</sup> company guarantee elasticity, additionally assisting in the training of underdeveloped longitudinal foot arch in children.