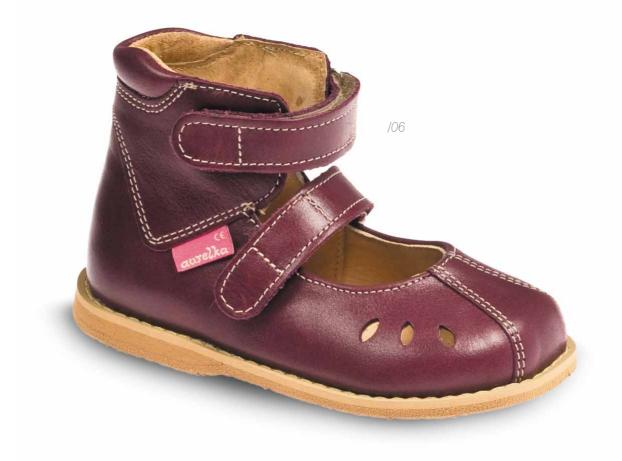

#### SHOES FOR GIRLS

Very elegant and practical girls' shoes. Each little "princess" will want to wear them. They ensure comfortable environment and proper development of your daughter's little feet.