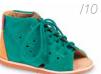

#### "SAFARI" SANDALS

Sumer sandals with reinforced heel-band and an elastic insole; they provide comfort of use during the summer days, assisting your child's little feet in their proper development.

#### SANDALS

Our healthy sandals with anatomical insole combine classic look with comfort. They are manufactured of top quality materials, grain and unbuckle leather. The sandals feature a lining which prevents their deformation ensuring long life of their original shape.