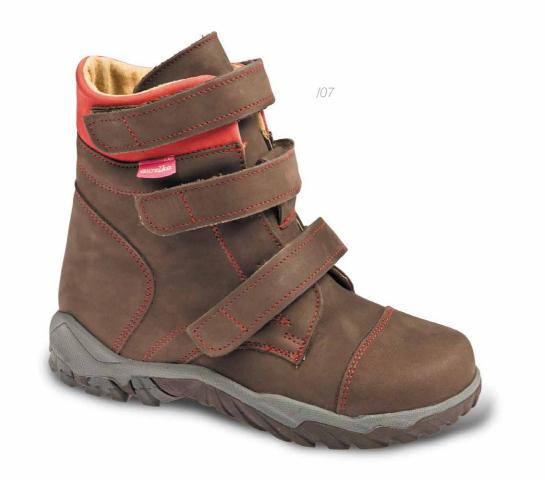

#### CHILD AND YOUTH SHOES

Shoes designed for use during autumn and winter as well as on cool spring days. They provide children with comfort of use during the summer and ensure proper development of your child's feet.